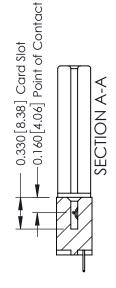

**See Accompanying Pages for:** 

**Mounting Options** 

**Contact Bend Details** 

0.600 [15.24] -0.420 [10.67] -0.170 [4.32] -

**Contact Detail** 

524-P.C. Tail .018 Sq.(0.46 Sq.) - Tail LG=.175(4.45) .156 [3.96] Contact Spacing x .200 [5.08] Row Spacing