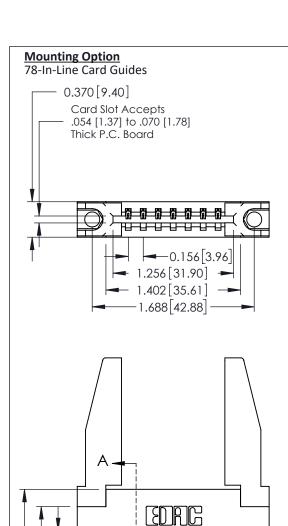

**See Accompanying Pages for:** 

**Mounting Options** 

**Contact Bend Details** 

0.600 [15.24] -0.420 [10.67] -0.170 [4.32] -

**Contact Detail** 

524-P.C. Tail .018 Sq.(0.46 Sq.) - Tail LG=.175(4.45) .156 [3.96] Contact Spacing x .200 [5.08] Row Spacing