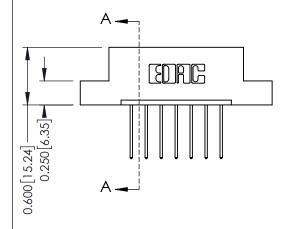

## **Contact Detail**

540-Wire Wrap .025 Sq.(0.64 Sq.) - Tail LG=.560(14.22) .156 [3.96] Contact Spacing x .200 [5.08] Row Spacing

THIS IS A C.A.D. GENERATED DRAWING DO NOT MAKE MANUAL REVISIONS TO MASTER.