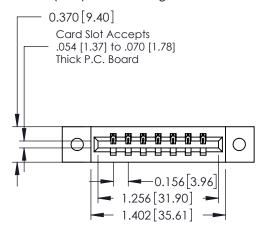

ISSUE NUMBER ORIGINAL

1

**See Accompanying Pages for:** 

- **Contact Bend Details**
- **Mounting Options**

| 337 / 387 Series Card Edge Connector |
|--------------------------------------|
| Part Number: 387-007-540-102         |