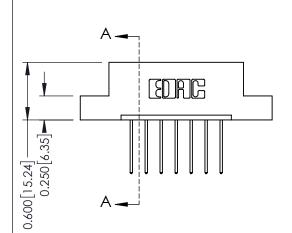

## **Contact Detail**

540-Wire Wrap .025 Sq.(0.64 Sq.) - Tail LG=.560(14.22) .156 [3.96] Contact Spacing x .200 [5.08] Row Spacing

THIS IS A C.A.D. GENERATED DRAWING DO NOT MAKE MANUAL REVISIONS TO MASTER.