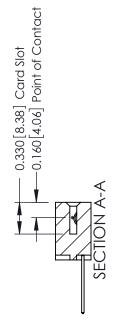

ISSUE NUMBER

ORIGINAL

1

| 337 / 387 Series Card Edge (                                          | ACAD REFERENCE NO.                                                                                                                                                                              | 337 ENG MASTER   |       |               |
|-----------------------------------------------------------------------|-------------------------------------------------------------------------------------------------------------------------------------------------------------------------------------------------|------------------|-------|---------------|
| Contact Bend Detail                                                   | DRAWN: J.LEE                                                                                                                                                                                    | DATE: OCT. 06/09 |       |               |
| Confact bend Defail                                                   |                                                                                                                                                                                                 | CHECKED:         | DATE: |               |
| EDAC INC TORONTO, ONTARIO CANADA YOUR CONNECTION TO QUALITY & SERVICE | THESE DRAWINGS AND SPECIFICATIONS ARE THE PROPERTY OF EDAC INC.,AND SHALL NOT BE REPRODUCED,OR COPIED OR USED AS THE BASIS FOR THE MANUFACTURE OR SALE OF APPARATUS WITHOUT WRITTEN PERMISSION. | SCALE: NTS       | SHEET | 2 <b>OF</b> 3 |
|                                                                       |                                                                                                                                                                                                 | DRAWING NUMBER   |       | ISSUE         |
|                                                                       |                                                                                                                                                                                                 | 337 Assembly     |       | 1             |