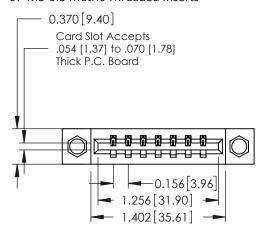

## **Mounting Option**

07-M3-0.5 Metric Threaded Inserts

## **See Accompanying Pages for:**

- **Contact Bend Details**
- **Mounting Options**

337 / 387 Series Card Edge Connector Part Number: 387-007-540-107

**EDAC INC** TORONTO, ONTARIO CANADA

THESE DRAWINGS AND SPECIFICATIONS ARE THE PROPERTY OF EDAC INC., AND SHALL NOT BE REPRODUCED, OR COPIED OR USED AS THE BASIS FOR THE MANUFACTURE OR SALE OF APPARATUS WITHOUT WRITTEN PERMISSION.