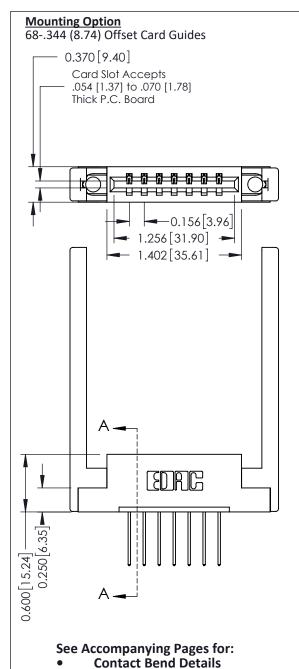

**Mounting Options** 

**Contact Detail** 

540-Wire Wrap .025 Sq.(0.64 Sq.) - Tail LG=.560(14.22) .156 [3.96] Contact Spacing x .200 [5.08] Row Spacing

THIS IS A C.A.D. GENERATED DRAWING DO NOT MAKE MANUAL REVISIONS TO MASTER.

|  | ACAD REFERENCE NO. 337 ENG MA |                  | G MASTER |  |
|--|-------------------------------|------------------|----------|--|
|  | DRAWN: J.LEE                  | DATE: OCT. 06/09 |          |  |
|  | CHECKED:                      | DATE:            |          |  |
|  | SCALE: NTS                    | SHEET            | OF 3     |  |
|  | DRAWING NUMBER                |                  | ISSUE    |  |
|  | 337 Assembly                  |                  | 1        |  |