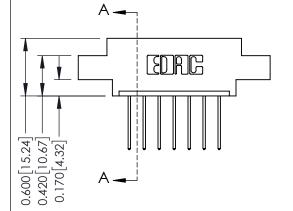

## **Contact Detail**

540-Wire Wrap .025 Sq.(0.64 Sq.) - Tail LG=.560(14.22) .156 [3.96] Contact Spacing x .200 [5.08] Row Spacing

THIS IS A C.A.D. GENERATED DRAWING DO NOT MAKE MANUAL REVISIONS TO MASTER.

## **See Accompanying Pages for:**

- **Contact Bend Details**
- **Mounting Options**

| 337 / 387 Series Card Edge Connector |  |
|--------------------------------------|--|
| Part Number: 387-007-540-607         |  |