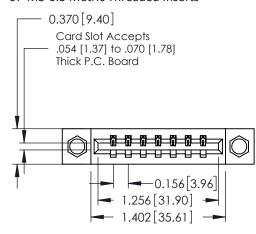

## **See Accompanying Pages for:**

- **Contact Bend Details**
- **Mounting Options**

| 337 / 387 Series Card Edge Connector |  |
|--------------------------------------|--|
| Part Number: 387-007-540-607         |  |