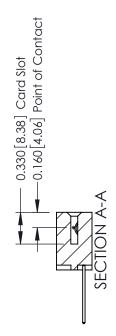

## **See Accompanying Pages for:**

- **Contact Bend Details**
- **Mounting Options**

| 337 / 387 Series Card Edge Connector |  |
|--------------------------------------|--|
| Part Number: 387-007-540-607         |  |