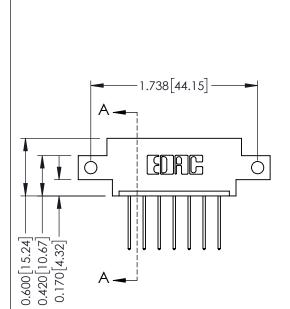

## **Mounting Option**

12-.128 (3.25) Dia. Side Mounting Holes

## **See Accompanying Pages for:**

- **Contact Bend Details**
- **Mounting Options**

| 337 / 387 Series Card Edge Connector | • |
|--------------------------------------|---|
| Part Number: 387-007-540-612         |   |