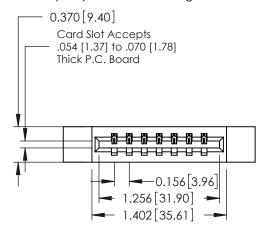

## **Contact Detail**

540-Wire Wrap .025 Sq.(0.64 Sq.) - Tail LG=.560(14.22) .156 [3.96] Contact Spacing x .200 [5.08] Row Spacing

THIS IS A C.A.D. GENERATED DRAWING DO NOT MAKE MANUAL REVISIONS TO MASTER.

## **See Accompanying Pages for:**

- **Contact Bend Details**
- **Mounting Options**

| 337 / 387 Series Card Edge Connector | • |
|--------------------------------------|---|
| Part Number: 387-007-540-612         |   |