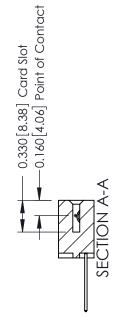

## **See Accompanying Pages for:**

- **Contact Bend Details**
- **Mounting Options**

| 337 / 387 Series Card Edge Connector | • |
|--------------------------------------|---|
| Part Number: 387-007-540-612         |   |