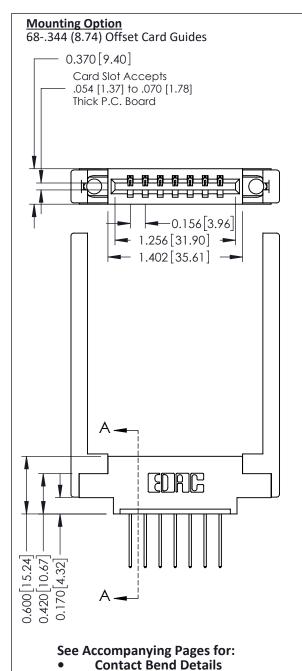

**Mounting Options** 

**Contact Detail** 

540-Wire Wrap .025 Sq.(0.64 Sq.) - Tail LG=.560(14.22) .156 [3.96] Contact Spacing x .200 [5.08] Row Spacing

THIS IS A C.A.D. GENERATED DRAWING DO NOT MAKE MANUAL REVISIONS TO MASTER.

ISSUE NUMBER

SECTION A-A

ORIGINAL

Point of Contact

Card Slot

0.330 [8.38] 0.160[4.06]

337 / 387 Series Card Edge Connector

**EDAC INC** TORONTO, ONTARIO CANADA