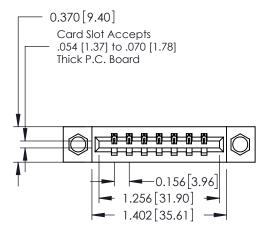

## **Contact Detail**

541-Wire Wrap .025 Sq.(0.64 Sq.) - Tail LG=.750(19.05) .156 [3.96] Contact Spacing x .200 [5.08] Row Spacing

THIS IS A C.A.D. GENERATED DRAWING DO NOT MAKE MANUAL REVISIONS TO MASTER.