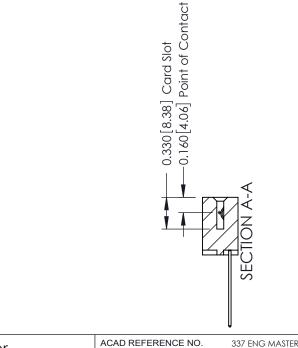

ISSUE NUMBER

ORIGINAL

1

| 337 / 387 Series Card Edge (                                          | 337 / 387 Series Card Edge Connector                                                                                                                                                             |                | 337 ENG          | G MASTER      |
|-----------------------------------------------------------------------|--------------------------------------------------------------------------------------------------------------------------------------------------------------------------------------------------|----------------|------------------|---------------|
| Contact Bend Detail                                                   |                                                                                                                                                                                                  | DRAWN: J.LEE   | DATE: OCT. 06/09 |               |
|                                                                       |                                                                                                                                                                                                  | CHECKED:       | DATE:            |               |
| EDAC INC TORONTO, ONTARIO CANADA YOUR CONNECTION TO QUALITY & SERVICE | THESE DRAWINGS AND SPECIFICATIONS ARE THE PROPERTY OF EDAC INC.,AND SHALL NOT BE REPRODUCED, OR COPIED OR USED AS THE BASIS FOR THE MANUFACTURE OR SALE OF APPARATUS WITHOUT WRITTEN PERMISSION. | SCALE: NTS     | SHEET            | 2 <b>OF</b> 3 |
|                                                                       |                                                                                                                                                                                                  | DRAWING NUMBER |                  | ISSUE         |
|                                                                       |                                                                                                                                                                                                  | 337 Assembly   |                  | 1             |