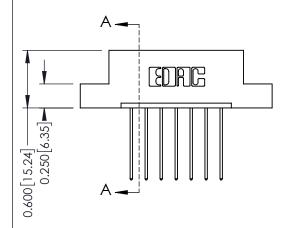

## **Mounting Option**

08-#4-40 Unified Threaded Inserts

## **Contact Detail**

541-Wire Wrap .025 Sq.(0.64 Sq.) - Tail LG=.750(19.05) .156 [3.96] Contact Spacing x .200 [5.08] Row Spacing

THIS IS A C.A.D. GENERATED DRAWING DO NOT MAKE MANUAL REVISIONS TO MASTER.