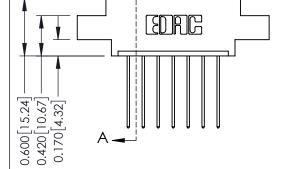

## **Contact Detail**

541-Wire Wrap .025 Sq.(0.64 Sq.) - Tail LG=.750(19.05) .156 [3.96] Contact Spacing x .200 [5.08] Row Spacing

THIS IS A C.A.D. GENERATED DRAWING DO NOT MAKE MANUAL REVISIONS TO MASTER.