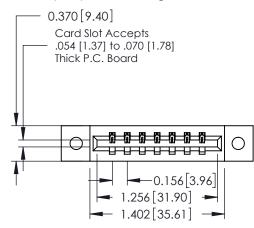

## **See Accompanying Pages for:**

- **Contact Bend Details**
- **Mounting Options**

337 / 387 Series Card Edge Connector Part Number: 387-007-541-602

**EDAC INC** TORONTO, ONTARIO CANADA

THESE DRAWINGS AND SPECIFICATIONS ARE THE PROPERTY OF EDAC INC., AND SHALL NOT BE REPRODUCED, OR COPIED OR USED AS THE BASIS FOR THE MANUFACTURE OR SALE OF APPARATUS WITHOUT WRITTEN PERMISSION.