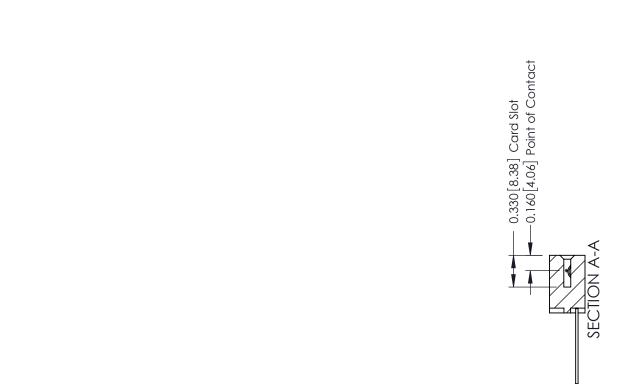

ISSUE NUMBER

ORIGINAL

1

| 337 / 387 Series Card Edge                                            | ACAD REFERENCE NO.                                                                                                                                                                              | 337 ENG MASTER |                  |               |
|-----------------------------------------------------------------------|-------------------------------------------------------------------------------------------------------------------------------------------------------------------------------------------------|----------------|------------------|---------------|
| Contact Bend Detail                                                   |                                                                                                                                                                                                 | DRAWN: J.LEE   | DATE: OCT. 06/09 |               |
| Corridor Beria Delaii                                                 |                                                                                                                                                                                                 | CHECKED:       | DATE:            |               |
| EDAC INC TORONTO, ONTARIO CANADA YOUR CONNECTION TO QUALITY & SERVICE | THESE DRAWINGS AND SPECIFICATIONS ARE THE PROPERTY OF EDAC INC.,AND SHALL NOT BE REPRODUCED,OR COPIED OR USED AS THE BASIS FOR THE MANUFACTURE OR SALE OF APPARATUS WITHOUT WRITTEN PERMISSION. | SCALE: NTS     | SHEET            | 2 <b>OF</b> 3 |
|                                                                       |                                                                                                                                                                                                 | DRAWING NUMBER |                  | ISSUE         |
|                                                                       |                                                                                                                                                                                                 | 337 Assembly   |                  | 1             |