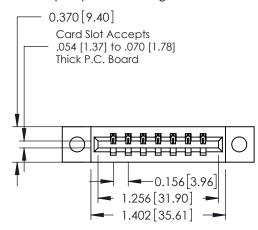

## **Contact Detail**

541-Wire Wrap .025 Sq.(0.64 Sq.) - Tail LG=.750(19.05) .156 [3.96] Contact Spacing x .200 [5.08] Row Spacing

THIS IS A C.A.D. GENERATED DRAWING DO NOT MAKE MANUAL REVISIONS TO MASTER.