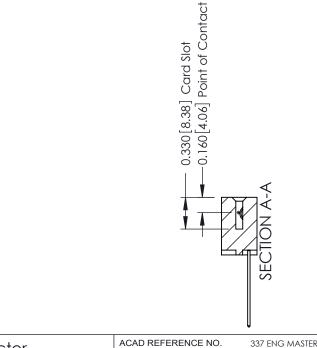

ISSUE NUMBER

ORIGINAL

1

| 337 / 387 Series Card Edge Connector<br>Contact Bend Detail |                                                                                                                                                                 | ACAD REFERENCE NO. | 337 ENG MASTER   |               |
|-------------------------------------------------------------|-----------------------------------------------------------------------------------------------------------------------------------------------------------------|--------------------|------------------|---------------|
|                                                             |                                                                                                                                                                 | DRAWN: J.LEE       | DATE: OCT. 06/09 |               |
|                                                             |                                                                                                                                                                 | CHECKED:           | DATE:            |               |
|                                                             | THESE DRAWINGS AND SPECIFICATIONS ARE THE PROPERTY OF EDAC INCAND                                                                                               | SCALE: NTS         | SHEET            | 2 <b>OF</b> 3 |
| TORONTO, ONTARIO CANADA                                     | ARE THE PROPERTY OF EDAC INC., AND SHALL NOT BE REPRODUCED, OR COPIED OR USED AS THE BASIS FOR THE MANUFACTURE OR SALE OF APPARATUS WITHOUT WRITTEN PERMISSION. | DRAWING NUMBER     |                  | ISSUE         |
| YOUR CONNECTION TO QUALITY & SERVICE                        |                                                                                                                                                                 | 337 Assembly       |                  | 1             |