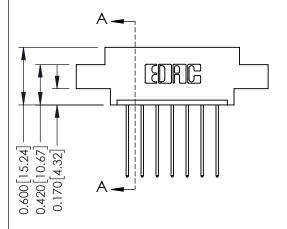

## **Mounting Option**

04-.156 (3.96) Dia. Mounting Holes



## **Contact Detail**

541-Wire Wrap .025 Sq.(0.64 Sq.) - Tail LG=.750(19.05) .156 [3.96] Contact Spacing x .200 [5.08] Row Spacing

THIS IS A C.A.D. GENERATED DRAWING DO NOT MAKE MANUAL REVISIONS TO MASTER.



ISSUE NUMBER

ORIGINAL

1



DRAWN:

CHECKED:



## **See Accompanying Pages for:**

- **Contact Bend Details**
- **Mounting Options**

337 / 387 Series Card Edge Connector Part Number: 387-007-541-604



**EDAC INC** TORONTO, ONTARIO CANADA

THESE DRAWINGS AND SPECIFICATIONS ARE THE PROPERTY OF EDAC INC.,AND SHALL NOT BE REPRODUCED, OR COPIED OR USED AS THE BASIS FOR THE MANUFACTURE OR SALE OF APPARATUS WITHOUT WRITTEN PERMISSION.

| SCALE: NTS     | SHEET | 1 | OF   | 3  |
|----------------|-------|---|------|----|
| DRAWING NUMBER |       |   | ISSL | JΕ |
| 337 Assembly   |       |   | 1    |    |

J.LEE

DATE: OCT. 06/09

OF 3

DATE:



ISSUE NUMBER

ORIGINAL

1



| 337 / 387 Series Card Edge Connector<br>Contact Bend Detail |