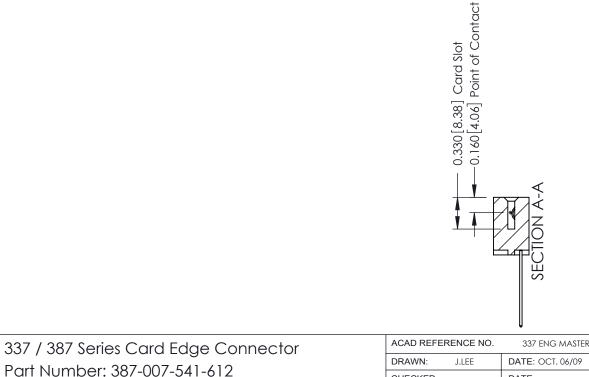

## **See Accompanying Pages for:**

- Contact Bend Details
- Mounting Options

ISSUE NUMBER

ORIGINAL

1

| 337 / 387 Series Card Edge Connector<br>Contact Bend Detail           |                                                                                                                                                                                                  | ACAD REFERENCE NO. 337 E |                  | G MASTER      |
|-----------------------------------------------------------------------|--------------------------------------------------------------------------------------------------------------------------------------------------------------------------------------------------|--------------------------|------------------|---------------|
|                                                                       |                                                                                                                                                                                                  | DRAWN: J.LEE             | DATE: OCT. 06/09 |               |
|                                                                       |                                                                                                                                                                                                  | CHECKED: DATE:           |                  |               |
| EDAC INC TORONTO, ONTARIO CANADA YOUR CONNECTION TO QUALITY & SERVICE | THESE DRAWINGS AND SPECIFICATIONS ARE THE PROPERTY OF EDAC INC.,AND SHALL NOT BE REPRODUCED, OR COPIED OR USED AS THE BASIS FOR THE MANUFACTURE OR SALE OF APPARATUS WITHOUT WRITTEN PERMISSION. | SCALE: NTS               | SHEET            | 2 <b>OF</b> 3 |
|                                                                       |                                                                                                                                                                                                  | DRAWING NUMBER           |                  | ISSUE         |
|                                                                       |                                                                                                                                                                                                  | 337 Assembly             |                  | 1             |