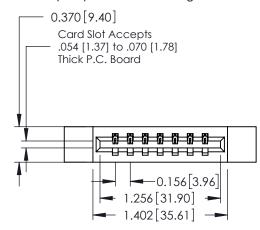

## **Contact Detail**

541-Wire Wrap .025 Sq.(0.64 Sq.) - Tail LG=.750(19.05) .156 [3.96] Contact Spacing x .200 [5.08] Row Spacing

THIS IS A C.A.D. GENERATED DRAWING DO NOT MAKE MANUAL REVISIONS TO MASTER.