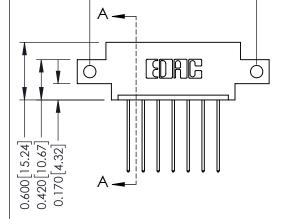

## **Mounting Option**

12-.128 (3.25) Dia. Side Mounting Holes



## **Contact Detail**

541-Wire Wrap .025 Sq.(0.64 Sq.) - Tail LG=.750(19.05) .156 [3.96] Contact Spacing x .200 [5.08] Row Spacing

THIS IS A C.A.D. GENERATED DRAWING DO NOT MAKE MANUAL REVISIONS TO MASTER.



ISSUE NUMBER

ORIGINAL

1



THESE DRAWINGS AND SPECIFICATIONS

ARE THE PROPERTY OF EDAC INC.,AND

OR USED AS THE BASIS FOR THE MANUFACTURE OR SALE OF APPARATUS

WITHOUT WRITTEN PERMISSION.

SHALL NOT BE REPRODUCED, OR COPIED

**EDAC INC** 

TORONTO, ONTARIO

CANADA

YOUR CONNECTION TO QUALITY & SERVICE

CHECKED:

NTS

337 Assembly

DRAWING NUMBER

SCALE:

DATE:

SHEET

OF 3

**ISSUE** 



1.738 44.15

## **See Accompanying Pages for:**

- Contact Bend Details
- Mounting Options



ISSUE NUMBER

ORIGINAL

1



| 337 / 387 Series Card Edge Connector<br>Contact Bend Detail           |                                                                                                                                                                                                  | ACAD REFERENCE NO. 337 E |                  | G MASTER      |
|-----------------------------------------------------------------------|--------------------------------------------------------------------------------------------------------------------------------------------------------------------------------------------------|--------------------------|------------------|---------------|
|