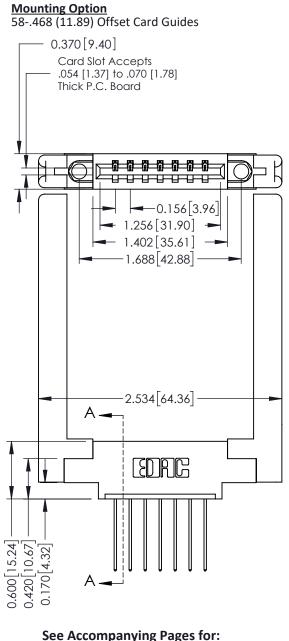

**Contact Bend Details** 

**Mounting Options** 

**Contact Detail** 

541-Wire Wrap .025 Sq.(0.64 Sq.) - Tail LG=.750(19.05) .156 [3.96] Contact Spacing x .200 [5.08] Row Spacing

THIS IS A C.A.D. GENERATED DRAWING DO NOT MAKE MANUAL REVISIONS TO MASTER.

Point of Contact

Card Slot

0.330 [8.38] 0.160[4.06]

Part Number: 387-007-541-658

ISSUE NUMBER

ORIGINAL

1

| 337 / 387 Series Card Edge (                                          | ACAD REFERENCE NO.                                                                                                                                                                               | 337 ENG MASTER |                  |               |
|-----------------------------------------------------------------------|--------------------------------------------------------------------------------------------------------------------------------------------------------------------------------------------------|----------------|------------------|---------------|
| Contact Bend Detail                                                   |                                                                                                                                                                                                  | DRAWN: J.LEE   | DATE: OCT. 06/09 |               |
|                                                                       |                                                                                                                                                                                                  | CHECKED:       | DATE:            |               |
| EDAC INC TORONTO, ONTARIO CANADA YOUR CONNECTION TO QUALITY & SERVICE | THESE DRAWINGS AND SPECIFICATIONS ARE THE PROPERTY OF EDAC INC.,AND SHALL NOT BE REPRODUCED, OR COPIED OR USED AS THE BASIS FOR THE MANUFACTURE OR SALE OF APPARATUS WITHOUT WRITTEN PERMISSION. | SCALE: NTS     | SHEET            | 2 <b>OF</b> 3 |
|                                                                       |                                                                                                                                                                                                  | DRAWING NUMBER |                  | ISSUE         |
|                                                                       |                                                                                                                                                                                                  | 337 Assembly   |                  | 1             |