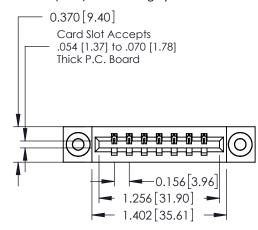

## **See Accompanying Pages for:**

- **Contact Bend Details**
- **Mounting Options**

| 337 / 387 Series Card Edge Connector |
|--------------------------------------|
| Part Number: 387-007-542-603         |