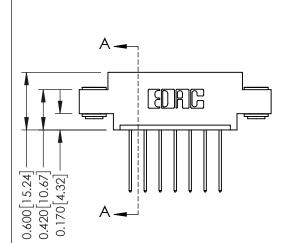

## **Mounting Option**

03-.116 (2.95) I.D. Floating Eyelets

## **Contact Detail**

542-Wire Wrap .025 Sq.(0.64 Sq.) - Tail LG=.645(16.38) .156 [3.96] Contact Spacing x .200 [5.08] Row Spacing

THIS IS A C.A.D. GENERATED DRAWING DO NOT MAKE MANUAL REVISIONS TO MASTER.