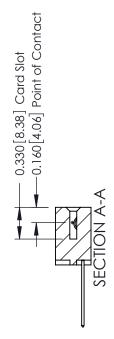

## **See Accompanying Pages for:**

- **Contact Bend Details**
- **Mounting Options**

| 337 / 387 Series Card Edge Connector |
|--------------------------------------|
| Part Number: 387-007-542-603         |