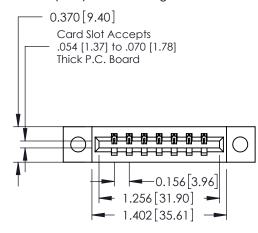

## **Mounting Option**

04-.156 (3.96) Dia. Mounting Holes

**See Accompanying Pages for:** 

**Mounting Options** 

**Contact Bend Details** 

## **Contact Detail**

542-Wire Wrap .025 Sq.(0.64 Sq.) - Tail LG=.645(16.38) .156 [3.96] Contact Spacing x .200 [5.08] Row Spacing

THIS IS A C.A.D. GENERATED DRAWING DO NOT MAKE MANUAL REVISIONS TO MASTER.