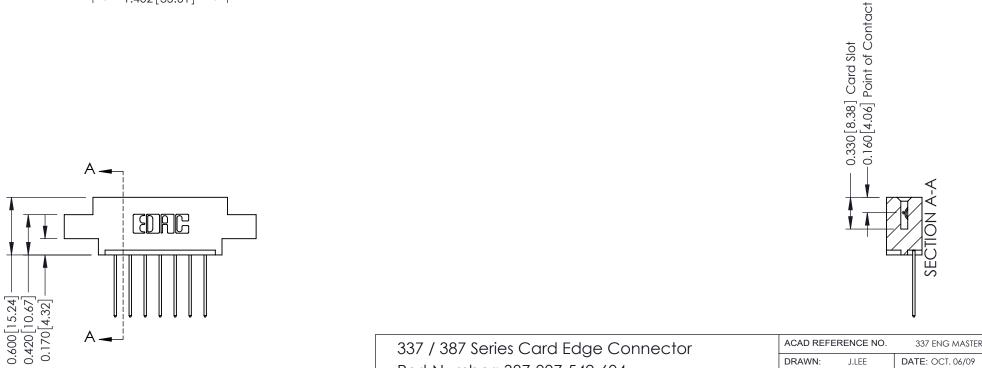

TORONTO, ONTARIO

CANADA

ISSUE NUMBER

ORIGINAL

1

| 337 / 387 Series Card Edge Connector<br>Contact Bend Detail           |                                                                                                                                                                                                  | ACAD REFERENCE NO. 337 E |                  | G MASTER      |
|-----------------------------------------------------------------------|--------------------------------------------------------------------------------------------------------------------------------------------------------------------------------------------------|--------------------------|------------------|---------------|
|                                                                       |                                                                                                                                                                                                  | DRAWN: J.LEE             | DATE: OCT. 06/09 |               |
|                                                                       |                                                                                                                                                                                                  | CHECKED: DATE:           |                  |               |
| EDAC INC TORONTO, ONTARIO CANADA YOUR CONNECTION TO QUALITY & SERVICE | THESE DRAWINGS AND SPECIFICATIONS ARE THE PROPERTY OF EDAC INC.,AND SHALL NOT BE REPRODUCED, OR COPIED OR USED AS THE BASIS FOR THE MANUFACTURE OR SALE OF APPARATUS WITHOUT WRITTEN PERMISSION. | SCALE: NTS               | SHEET            | 2 <b>OF</b> 3 |
|                                                                       |                                                                                                                                                                                                  | DRAWING NUMBER           |                  | ISSUE         |
|                                                                       |                                                                                                                                                                                                  | 337 Assembly             |                  | 1             |