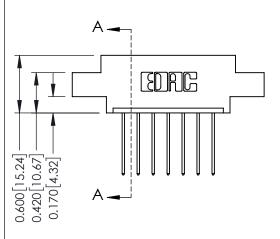

## **Contact Detail**

542-Wire Wrap .025 Sq.(0.64 Sq.) - Tail LG=.645(16.38) .156 [3.96] Contact Spacing x .200 [5.08] Row Spacing

Part Number: 387-007-542-607

YOUR CONNECTION TO QUALITY & SERVICE

**EDAC INC** 