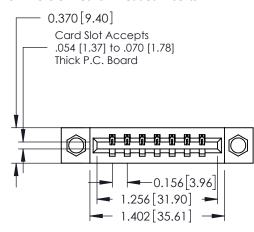

## **Contact Detail**

542-Wire Wrap .025 Sq.(0.64 Sq.) - Tail LG=.645(16.38) .156 [3.96] Contact Spacing x .200 [5.08] Row Spacing

Part Number: 387-007-542-607

YOUR CONNECTION TO QUALITY & SERVICE

**EDAC INC** 