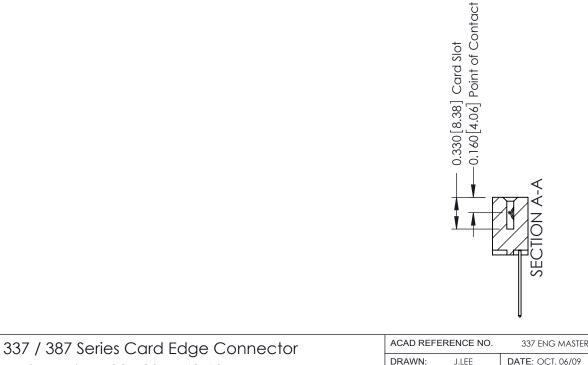

1

| 337 / 387 Series Card Edge Connector<br>Contact Bend Detail           |                                                                                                                                                                                                  | ACAD REFERENCE NO. 337 E |                  | G MASTER      |
|-----------------------------------------------------------------------|--------------------------------------------------------------------------------------------------------------------------------------------------------------------------------------------------|--------------------------|------------------|---------------|
|                                                                       |                                                                                                                                                                                                  | DRAWN: J.LEE             | DATE: OCT. 06/09 |               |
|                                                                       |                                                                                                                                                                                                  | CHECKED: DATE:           |                  |               |
| EDAC INC TORONTO, ONTARIO CANADA YOUR CONNECTION TO QUALITY & SERVICE | THESE DRAWINGS AND SPECIFICATIONS ARE THE PROPERTY OF EDAC INC.,AND SHALL NOT BE REPRODUCED, OR COPIED OR USED AS THE BASIS FOR THE MANUFACTURE OR SALE OF APPARATUS WITHOUT WRITTEN PERMISSION. | SCALE: NTS               | SHEET            | 2 <b>OF</b> 3 |
|                                                                       |                                                                                                                                                                                                  | DRAWING NUMBER           |                  | ISSUE         |
|                                                                       |                                                                                                                                                                                                  | 337 Assembly             |                  | 1             |