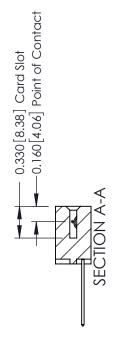

## **See Accompanying Pages for:**

EDRG

- **Contact Bend Details**
- **Mounting Options**

0.600 [15.24] -0.420 [10.67] -0.170 [4.32] -

ISSUE NUMBER

ORIGINAL

1

| 337 / 387 Series Card Edge | 337 / 387 Series Card Edge Connector                                                                                                                                                            |                | 337 ENG MASTER   |               |
|----------------------------|-------------------------------------------------------------------------------------------------------------------------------------------------------------------------------------------------|----------------|------------------|---------------|
| Contact Bend Detail        |                                                                                                                                                                                                 | DRAWN: J.LEE   | DATE: OCT. 06/09 |               |
|                            |                                                                                                                                                                                                 | CHECKED:       | DATE:            |               |
| CANADA CANADA              | THESE DRAWINGS AND SPECIFICATIONS ARE THE PROPERTY OF EDAC INC.,AND SHALL NOT BE REPRODUCED,OR COPIED OR USED AS THE BASIS FOR THE MANUFACTURE OR SALE OF APPARATUS WITHOUT WRITTEN PERMISSION. | SCALE: NTS     | SHEET            | 2 <b>OF</b> 3 |
|                            |                                                                                                                                                                                                 | DRAWING NUMBER |                  | ISSUE         |
|                            |                                                                                                                                                                                                 | 337 Assembly   |                  | 1             |