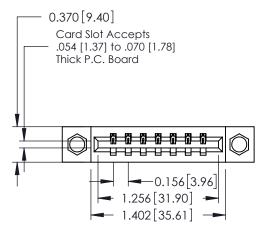

## **Contact Detail**

542-Wire Wrap .025 Sq.(0.64 Sq.) - Tail LG=.645(16.38) .156 [3.96] Contact Spacing x .200 [5.08] Row Spacing

THIS IS A C.A.D. GENERATED DRAWING DO NOT MAKE MANUAL REVISIONS TO MASTER.