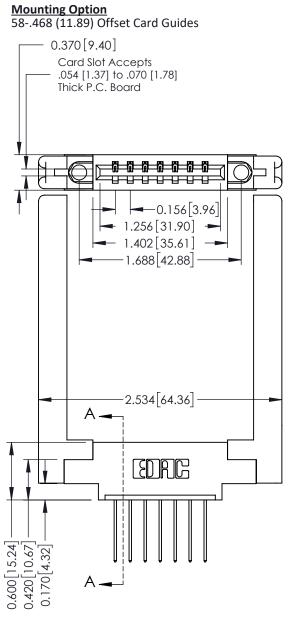

**See Accompanying Pages for:** 

**Mounting Options** 

**Contact Bend Details** 

**Contact Detail** 

542-Wire Wrap .025 Sq.(0.64 Sq.) - Tail LG=.645(16.38) .156 [3.96] Contact Spacing x .200 [5.08] Row Spacing