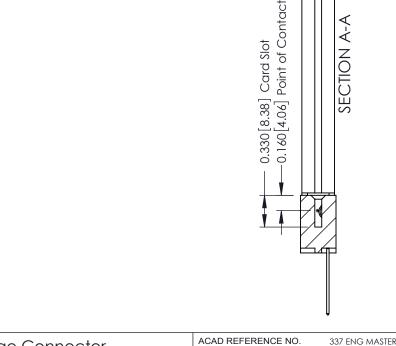

SCALE: NTS SHEET OF 3 DRAWING NUMBER **ISSUE** 337 Assembly

J.LEE

DATE: OCT. 06/09

DATE:

ISSUE NUMBER

ORIGINAL

1

| 337 / 387 Series Card Edge Connector<br>Contact Bend Detail           |                                                                                                                                                                                                  | ACAD REFERENCE NO. 337 E |                  | G MASTER      |
|-----------------------------------------------------------------------|--------------------------------------------------------------------------------------------------------------------------------------------------------------------------------------------------|--------------------------|------------------|---------------|
|                                                                       |                                                                                                                                                                                                  | DRAWN: J.LEE             | DATE: OCT. 06/09 |               |
|                                                                       |                                                                                                                                                                                                  | CHECKED: DATE:           |                  |               |
| EDAC INC TORONTO, ONTARIO CANADA YOUR CONNECTION TO QUALITY & SERVICE | THESE DRAWINGS AND SPECIFICATIONS ARE THE PROPERTY OF EDAC INC.,AND SHALL NOT BE REPRODUCED, OR COPIED OR USED AS THE BASIS FOR THE MANUFACTURE OR SALE OF APPARATUS WITHOUT WRITTEN PERMISSION. | SCALE: NTS               | SHEET            | 2 <b>OF</b> 3 |
|                                                                       |                                                                                                                                                                                                  | DRAWING NUMBER           |                  | ISSUE         |
|                                                                       |                                                                                                                                                                                                  | 337 Assembly             |                  | 1             |