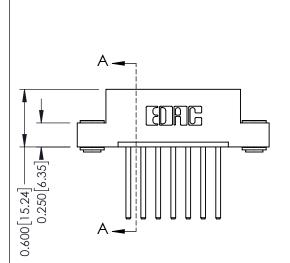

## **Mounting Option** 03-.116 (2.95) I.D. Floating Eyelets - 0.370[9.40] Card Slot Accepts .054 [1.37] to .070 [1.78] Thick P.C. Board

-0.156[3.96]

**1.256** [31.90] - 1.402 [35.61]

**Contact Detail** 

THIS IS A C.A.D. GENERATED DRAWING 544-Wire Wrap .050x.025(1.27x0.64) - Tail LG=.750(19.05)po not make manual revisions to master. .156 [3.96] Contact Spacing x .200 [5.08] Row Spacing