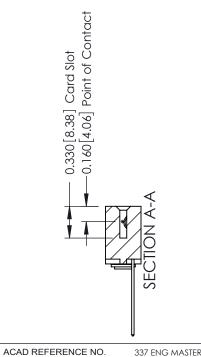

## **Mounting Option** 03-.116 (2.95) I.D. Floating Eyelets - 0.370[9.40] Card Slot Accepts .054 [1.37] to .070 [1.78] Thick P.C. Board

-0.156[3.96]

**1.256** [31.90] - 1.402 [35.61]

**Contact Detail** 

THIS IS A C.A.D. GENERATED DRAWING 544-Wire Wrap .050x.025(1.27x0.64) - Tail LG=.750(19.05)po not make manual revisions to master. .156 [3.96] Contact Spacing x .200 [5.08] Row Spacing