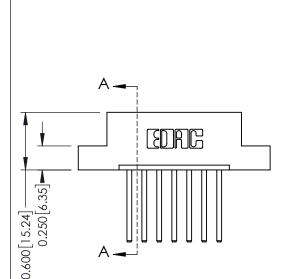

## **Mounting Option** 07-M3-0.5 Metric Threaded Inserts

**Contact Detail** 

THIS IS A C.A.D. GENERATED DRAWING 544-Wire Wrap .050x.025(1.27x0.64) - Tail LG=.750(19.05)po not make manual revisions to master. .156 [3.96] Contact Spacing x .200 [5.08] Row Spacing

ISSUE NUMBER

ORIGINAL

**See Accompanying Pages for:** 

- **Contact Bend Details**
- **Mounting Options**

337 / 387 Series Card Edge Connector Part Number: 387-007-544-107

**EDAC INC** TORONTO, ONTARIO CANADA