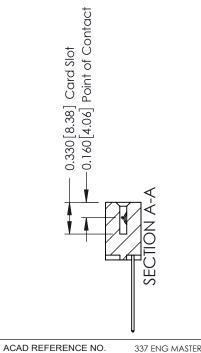

ISSUE NUMBER

ORIGINAL

1

| 337 / 387 Series Card Edge Connector<br>Contact Bend Detail |                                                                                                                                                                                                 | ACAD REFERENCE NO. | 337 ENG MASTER   |               |
|-------------------------------------------------------------|-------------------------------------------------------------------------------------------------------------------------------------------------------------------------------------------------|--------------------|------------------|---------------|
|                                                             |                                                                                                                                                                                                 | DRAWN: J.LEE       | DATE: OCT. 06/09 |               |
|                                                             |                                                                                                                                                                                                 | CHECKED:           | DATE:            |               |
| TORONTO, ONTARIO CANADA                                     | THESE DRAWINGS AND SPECIFICATIONS ARE THE PROPERTY OF EDAC INC.,AND SHALL NOT BE REPRODUCED,OR COPIED OR USED AS THE BASIS FOR THE MANUFACTURE OR SALE OF APPARATUS WITHOUT WRITTEN PERMISSION. | SCALE: NTS         | SHEET            | 2 <b>OF</b> 3 |
|                                                             |                                                                                                                                                                                                 | DRAWING NUMBER     |                  | ISSUE         |
|                                                             |                                                                                                                                                                                                 | 337 Assembly       |                  | 1             |