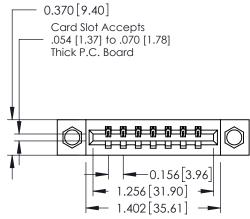

## **Mounting Option** 07-M3-0.5 Metric Threaded Inserts

**Contact Detail** 

THIS IS A C.A.D. GENERATED DRAWING 544-Wire Wrap .050x.025(1.27x0.64) - Tail LG=.750(19.05)po not make manual revisions to master. .156 [3.96] Contact Spacing x .200 [5.08] Row Spacing

ISSUE NUMBER

ORIGINAL

**See Accompanying Pages for:** 

- **Contact Bend Details**
- **Mounting Options**

337 / 387 Series Card Edge Connector Part Number: 387-007-544-107

**EDAC INC** TORONTO, ONTARIO CANADA