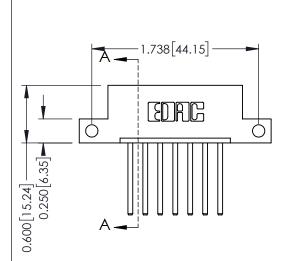

## **Mounting Option**

12-.128 (3.25) Dia. Side Mounting Holes

ISSUE NUMBER

ORIGINAL

1

**See Accompanying Pages for:** 

- **Contact Bend Details**
- **Mounting Options**

| 337 / 387 Series Card Edge Connector | - |
|--------------------------------------|---|
| Part Number: 387-007-544-112         |   |