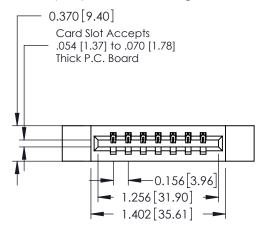

## **Contact Detail**

THIS IS A C.A.D. GENERATED DRAWING 544-Wire Wrap .050x.025(1.27x0.64) - Tail LG=.750(19.05)po not make manual revisions to master. .156 [3.96] Contact Spacing x .200 [5.08] Row Spacing

ISSUE NUMBER

ORIGINAL

1

**See Accompanying Pages for:** 

- **Contact Bend Details**
- **Mounting Options**

| 337 / 387 Series Card Edge Connector | - |
|--------------------------------------|---|
| Part Number: 387-007-544-112         |   |