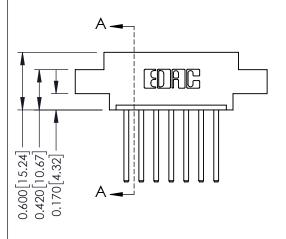

## **Mounting Option** 02-.128 (3.25) Dia. Mounting Holes - 0.370[9.40] Card Slot Accepts .054 [1.37] to .070 [1.78] Thick P.C. Board -0.156 3.96

**1.256** [31.90] - 1.402[35.61]

**Contact Detail** 

THIS IS A C.A.D. GENERATED DRAWING 544-Wire Wrap .050x.025(1.27x0.64) - Tail LG=.750(19.05) DO NOT MAKE MANUAL REVISIONS TO MASTER. .156 [3.96] Contact Spacing x .200 [5.08] Row Spacing