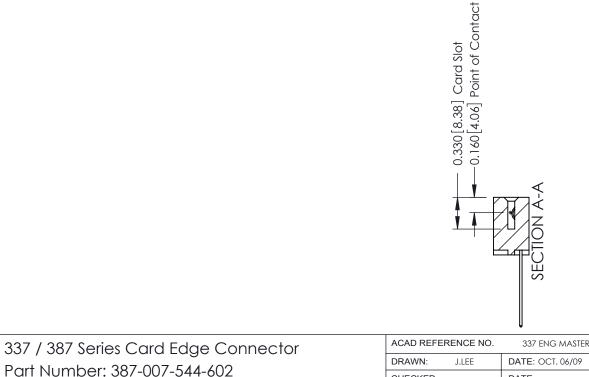

- **Contact Bend Details**
- **Mounting Options**

ISSUE NUMBER

ORIGINAL

1

| 337 / 387 Series Card Edge Connector<br>Contact Bend Detail           |                                                                                                                                                                                                  | ACAD REFERENCE NO. 337 E |                  | G MASTER      |
|-----------------------------------------------------------------------|--------------------------------------------------------------------------------------------------------------------------------------------------------------------------------------------------|--------------------------|------------------|---------------|
|                                                                       |                                                                                                                                                                                                  | DRAWN: J.LEE             | DATE: OCT. 06/09 |               |
|                                                                       |                                                                                                                                                                                                  | CHECKED: DATE:           |                  |               |
| EDAC INC TORONTO, ONTARIO CANADA YOUR CONNECTION TO QUALITY & SERVICE | THESE DRAWINGS AND SPECIFICATIONS ARE THE PROPERTY OF EDAC INC.,AND SHALL NOT BE REPRODUCED, OR COPIED OR USED AS THE BASIS FOR THE MANUFACTURE OR SALE OF APPARATUS WITHOUT WRITTEN PERMISSION. | SCALE: NTS               | SHEET            | 2 <b>OF</b> 3 |
|                                                                       |                                                                                                                                                                                                  | DRAWING NUMBER           |                  | ISSUE         |
|                                                                       |                                                                                                                                                                                                  | 337 Assembly             |                  | 1             |