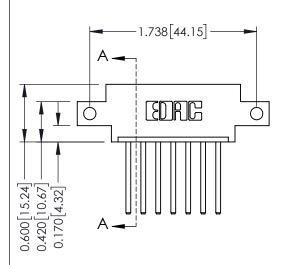

## **Mounting Option**

12-.128 (3.25) Dia. Side Mounting Holes

ISSUE NUMBER

ORIGINAL

1

**See Accompanying Pages for:** 

- **Contact Bend Details**
- **Mounting Options**

| 337 / 387 Series Card Edge Connector |
|--------------------------------------|
| Part Number: 387-007-544-612         |