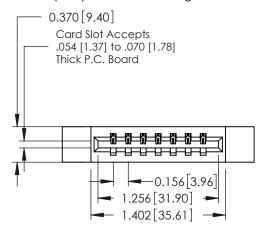

ISSUE NUMBER

ORIGINAL

1

**See Accompanying Pages for:** 

- **Contact Bend Details**
- **Mounting Options**

| 337 / 387 Series Card Edge Connector |
|--------------------------------------|
| Part Number: 387-007-544-612         |

0.160 [4.06] Point of Contact Card Slot

0.330[8.38]

ISSUE NUMBER

ORIGINAL

1

| 337 / 387 Series Card Edge Connector<br>Contact Bend Detail                   |                                                                                                                                                               | ACAD REFERENCE NO. | 337 ENG MASTER   |       |
|-------------------------------------------------------------------------------|---------------------------------------------------------------------------------------------------------------------------------------------------------------|--------------------|------------------|-------|
|                                                                               |                                                                                                                                                               | DRAWN: J.LEE       | DATE: OCT. 06/09 |       |
|                                                                               |                                                                                                                                                               | CHECKED:           | DATE:            |       |
| EDAC INC  THESE DRAWINGS AND SPECIFICATIONS ARE THE PROPERTY OF EDAC INC. AND | SCALE: NTS                                                                                                                                                    | SHEET              | 2 <b>OF</b> 3    |       |
| TORONTO, ONTARIO CANADA                                                       | ARE THE PROPERTY OF EDACTOR. AND SHALL NOT BE REPRODUCED, OR COPIED OR USED AS THE BASIS FOR THE MANUFACTURE OR SALE OF APPARATUS WITHOUT WRITTEN PERMISSION. | DRAWING NUMBER     |                  | ISSUE |
| YOUR CONNECTION TO QUALITY & SERVICE                                          |                                                                                                                                                               | 337 Assembly       |                  | 1     |