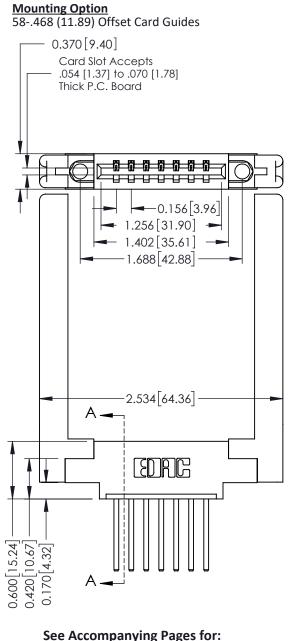

**Contact Bend Details** 

**Mounting Options** 

**Contact Detail** 

THIS IS A C.A.D. GENERATED DRAWING 544-Wire Wrap .050x.025(1.27x0.64) - Tail LG=.750(19.05)po NOT MAKE MANUAL REVISIONS TO MASTER. .156 [3.96] Contact Spacing x .200 [5.08] Row Spacing