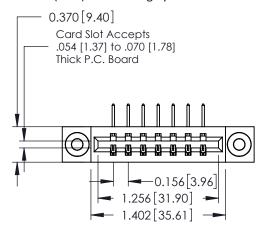

**Mounting Option** 

03-.116 (2.95) I.D. Floating Eyelets

**Contact Detail** 

558-90 Degree Bend (Code 541 Contacts)

.156 [3.96] Contact Spacing x .200 [5.08] Row Spacing

THIS IS A C.A.D. GENERATED DRAWING DO NOT MAKE MANUAL REVISIONS TO MASTER.

ISSUE NUMBER

ORIGINAL

1

**See Accompanying Pages for:** 

- **Contact Bend Details**
- **Mounting Options**

| 337 / 387 Series Card Edge Connector |
|--------------------------------------|
| Part Number: 387-007-558-103         |