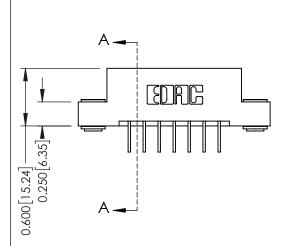

SECTION A-A

0.330 [8.38] Card Slot 0.160 [4.06] Point of Contact

ISSUE NUMBER

ORIGINAL

1

| 337 / 387 Series Card Edge Connector<br>Contact Bend Detail           |                                                                                                                                                                                                   | ACAD REFERENCE NO. | 337 ENG MASTER   |               |
|-----------------------------------------------------------------------|---------------------------------------------------------------------------------------------------------------------------------------------------------------------------------------------------|--------------------|------------------|---------------|
|                                                                       |                                                                                                                                                                                                   | DRAWN: J.LEE       | DATE: OCT. 06/09 |               |
|                                                                       |                                                                                                                                                                                                   | CHECKED:           | DATE:            |               |
| EDAC INC TORONTO, ONTARIO CANADA YOUR CONNECTION TO QUALITY & SERVICE | THESE DRAWINGS AND SPECIFICATIONS ARE THE PROPERTY OF EDAC INC., AND SHALL NOT BE REPRODUCED, OR COPIED OR USED AS THE BASIS FOR THE MANUFACTURE OR SALE OF APPARATUS WITHOUT WRITTEN PERMISSION. | SCALE: NTS         | SHEET            | 2 <b>OF</b> 3 |
|                                                                       |                                                                                                                                                                                                   | DRAWING NUMBER     |                  | ISSUE         |
|                                                                       |                                                                                                                                                                                                   | 337 Assembly       |                  | 1             |