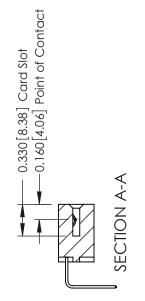

## **Contact Detail**

558-90 Degree Bend (Code 541 Contacts) .156 [3.96] Contact Spacing x .200 [5.08] Row Spacing THIS IS A C.A.D. GENERATED DRAWING DO NOT MAKE MANUAL REVISIONS TO MASTER.

ISSUE NUMBER

ISSUE NUMBER

ORIGINAL

1

| 337 / 387 Series Card Edge Connector<br>Contact Bend Detail |                                                                                                                                    | ACAD REFERENCE NO. | 337 ENG  | G MASTER      |
|-------------------------------------------------------------|------------------------------------------------------------------------------------------------------------------------------------|--------------------|----------|---------------|
|                                                             |                                                                                                                                    | DRAWN: J.LEE       | DATE: OC | T. 06/09      |
|                                                             |                                                                                                                                    | CHECKED:           |          | DATE:         |
|                                                             | ARE THE PROPERTY OF EDAC INC.,AND SHALL NOT BE REPRODUCED, OR COPIED OR USED AS THE BASIS FOR THE MANUFACTURE OR SALE OF APPARATUS | SCALE: NTS         | SHEET    | 2 <b>OF</b> 3 |
| TORONTO, ONTARIO CANADA                                     |                                                                                                                                    | DRAWING NUMBER     |          | ISSUE         |
| YOUR CONNECTION TO QUALITY & SERVICE                        |                                                                                                                                    | 337 Assembly       |          | 1             |