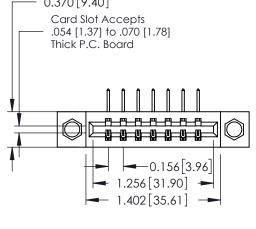

## **See Accompanying Pages for:**

- **Contact Bend Details**
- **Mounting Options**

| 337 / 387 Series Card Edge Connector |  |
|--------------------------------------|--|
| Part Number: 387-007-558-107         |  |

| ACAD REFERENCE NO. 337 ENG MASTE |                  |  |  |
|----------------------------------|------------------|--|--|
| DRAWN: J.LEE                     | DATE: OCT. 06/09 |  |  |
| CHECKED:                         | DATE:            |  |  |
| SCALE: NTS                       | SHEET 1 OF 3     |  |  |
| DRAWING NUMBER                   | ISSUE            |  |  |
| 337 Assembly                     | 1                |  |  |