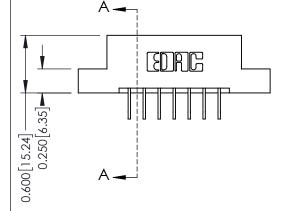

## **Contact Detail**

558-90 Degree Bend (Code 541 Contacts) .156 [3.96] Contact Spacing x .200 [5.08] Row Spacing THIS IS A C.A.D. GENERATED DRAWING DO NOT MAKE MANUAL REVISIONS TO MASTER.

ISSUE NUMBER

ISSUE NUMBER

ORIGINAL

1

| 337 / 387 Series Card Edge Connector<br>Contact Bend Detail |                                                                                                                                    | ACAD REFERENCE NO. | 337 ENG  | G MASTER      |
|-------------------------------------------------------------|------------------------------------------------------------------------------------------------------------------------------------|--------------------|----------|---------------|
|                                                             |                                                                                                                                    | DRAWN: J.LEE       | DATE: OC | T. 06/09      |
|                                                             |                                                                                                                                    | CHECKED:           |          | DATE:         |
|                                                             | ARE THE PROPERTY OF EDAC INC.,AND SHALL NOT BE REPRODUCED, OR COPIED OR USED AS THE BASIS FOR THE MANUFACTURE OR SALE OF APPARATUS | SCALE: NTS         | SHEET    | 2 <b>OF</b> 3 |
| TORONTO, ONTARIO CANADA                                     |                                                                                                                                    | DRAWING NUMBER     |          | ISSUE         |
| YOUR CONNECTION TO QUALITY & SERVICE                        |                                                                                                                                    | 337 Assembly       |          | 1             |