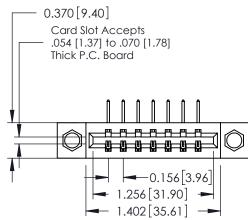

## **See Accompanying Pages for:**

- **Contact Bend Details**
- **Mounting Options**

| 337 / 387 Series Card Edge Connector |  |
|--------------------------------------|--|
| Part Number: 387-007-558-107         |  |

| ACAD REFERENCE NO. 337 ENG MASTE |                  |  |  |
|----------------------------------|------------------|--|--|
| DRAWN: J.LEE                     | DATE: OCT. 06/09 |  |  |
| CHECKED:                         | DATE:            |  |  |
| SCALE: NTS                       | SHEET 1 OF 3     |  |  |
| DRAWING NUMBER                   | ISSUE            |  |  |
| 337 Assembly                     | 1                |  |  |