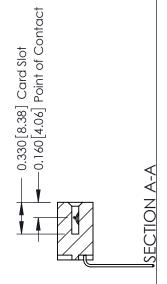

## **Mounting Option** 01-No Mounting Lugs

Card Slot Accepts .054 [1.37] to .070 [1.78] Thick P.C. Board 0.156[3.96] 1.256[31.90] **─** 1.402[35.61]

## **Contact Detail**

559-90 Degree Bend (Code 541 Contacts) .156 [3.96] Contact Spacing x .200 [5.08] Row Spacing

THIS IS A C.A.D. GENERATED DRAWING DO NOT MAKE MANUAL REVISIONS TO MASTER.

ISSUE NUMBER

ORIGINAL