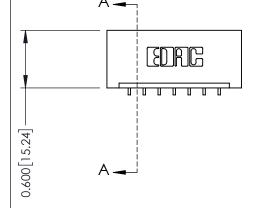

1

- 0.370[9.40]

**See Accompanying Pages for:** 

- **Contact Bend Details**
- **Mounting Options**

| 337 / 387 Series Card Edge Connector |
|--------------------------------------|
| Part Number: 387-007-559-101         |