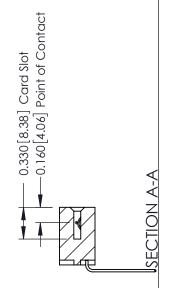

**Mounting Option** 

02-.128 (3.25) Dia. Mounting Holes

**Contact Detail** 

559-90 Degree Bend (Code 541 Contacts)

.156 [3.96] Contact Spacing x .200 [5.08] Row Spacing

THIS IS A C.A.D. GENERATED DRAWING DO NOT MAKE MANUAL REVISIONS TO MASTER.

ISSUE NUMBER

ORIGINAL

1

| 337 / 387 Series Card Edge Connector<br>Contact Bend Detail           |                                                                                                                                                                                                 | ACAD REFERENCE NO. | 337 ENG MASTER   |               |
|-----------------------------------------------------------------------|-------------------------------------------------------------------------------------------------------------------------------------------------------------------------------------------------|--------------------|------------------|---------------|
|                                                                       |                                                                                                                                                                                                 | DRAWN: J.LEE       | DATE: OCT. 06/09 |               |
|                                                                       |                                                                                                                                                                                                 | CHECKED:           | DATE:            |               |
| EDAC INC TORONTO, ONTARIO CANADA YOUR CONNECTION TO QUALITY & SERVICE | THESE DRAWINGS AND SPECIFICATIONS ARE THE PROPERTY OF EDAC INC.,AND SHALL NOT BE REPRODUCED,OR COPIED OR USED AS THE BASIS FOR THE MANUFACTURE OR SALE OF APPARATUS WITHOUT WRITTEN PERMISSION. | SCALE: NTS         | SHEET            | 2 <b>OF</b> 3 |
|                                                                       |                                                                                                                                                                                                 | DRAWING NUMBER     |                  | ISSUE         |
|                                                                       |                                                                                                                                                                                                 | 337 Assembly       |                  | 1             |