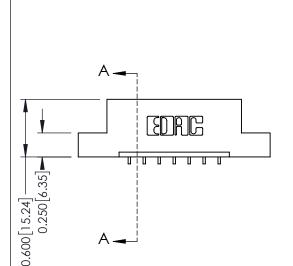

**Mounting Option** 

02-.128 (3.25) Dia. Mounting Holes

**Contact Detail** 

559-90 Degree Bend (Code 541 Contacts)

.156 [3.96] Contact Spacing x .200 [5.08] Row Spacing

THIS IS A C.A.D. GENERATED DRAWING DO NOT MAKE MANUAL REVISIONS TO MASTER.

ISSUE NUMBER

ORIGINAL

1

**See Accompanying Pages for:** 

- **Contact Bend Details**
- **Mounting Options**

| 337 / 387 Series Card Edge Connector |
|--------------------------------------|
| Part Number: 387-007-559-102         |