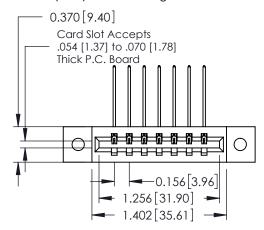

**Mounting Option** 

02-.128 (3.25) Dia. Mounting Holes

**Contact Detail** 

559-90 Degree Bend (Code 541 Contacts)

.156 [3.96] Contact Spacing x .200 [5.08] Row Spacing

THIS IS A C.A.D. GENERATED DRAWING DO NOT MAKE MANUAL REVISIONS TO MASTER.

ISSUE NUMBER

ORIGINAL

1

**See Accompanying Pages for:** 

- **Contact Bend Details**
- **Mounting Options**

| 337 / 387 Series Card Edge Connector |
|--------------------------------------|
| Part Number: 387-007-559-102         |