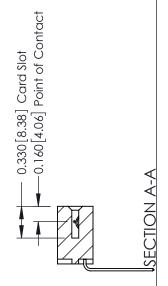

**Mounting Option** 

02-.128 (3.25) Dia. Mounting Holes

**Contact Detail** 

559-90 Degree Bend (Code 541 Contacts)

.156 [3.96] Contact Spacing x .200 [5.08] Row Spacing

THIS IS A C.A.D. GENERATED DRAWING DO NOT MAKE MANUAL REVISIONS TO MASTER.

## **See Accompanying Pages for:**

- **Contact Bend Details**
- **Mounting Options**

| 337 / 387 Series Card Edge Connector |
|--------------------------------------|
| Part Number: 387-007-559-602         |