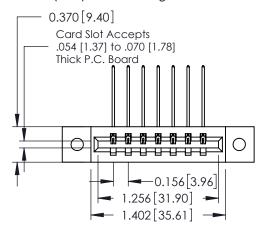

**Mounting Option** 

02-.128 (3.25) Dia. Mounting Holes

**Contact Detail** 

559-90 Degree Bend (Code 541 Contacts)

.156 [3.96] Contact Spacing x .200 [5.08] Row Spacing

THIS IS A C.A.D. GENERATED DRAWING DO NOT MAKE MANUAL REVISIONS TO MASTER.

## **See Accompanying Pages for:**

- **Contact Bend Details**
- **Mounting Options**

| 337 / 387 Series Card Edge Connector |
|--------------------------------------|
| Part Number: 387-007-559-602         |