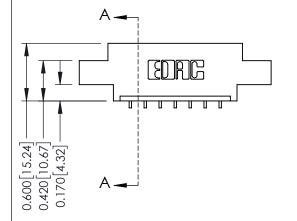

**Mounting Option** 

02-.128 (3.25) Dia. Mounting Holes

**Contact Detail** 

559-90 Degree Bend (Code 541 Contacts)

.156 [3.96] Contact Spacing x .200 [5.08] Row Spacing

THIS IS A C.A.D. GENERATED DRAWING DO NOT MAKE MANUAL REVISIONS TO MASTER.

## **See Accompanying Pages for:**

- **Contact Bend Details**
- **Mounting Options**

| 337 / 387 Series Card Edge Connector |
|--------------------------------------|
| Part Number: 387-007-559-602         |