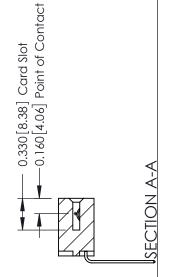

## **Contact Detail**

559-90 Degree Bend (Code 541 Contacts) .156 [3.96] Contact Spacing x .200 [5.08] Row Spacing THIS IS A C.A.D. GENERATED DRAWING DO NOT MAKE MANUAL REVISIONS TO MASTER.

ISSUE NUMBER

## **See Accompanying Pages for:**

- **Contact Bend Details**
- **Mounting Options**

| 337 / 387 Series Card Edge Connector |
|--------------------------------------|
| Part Number: 387-007-559-607         |