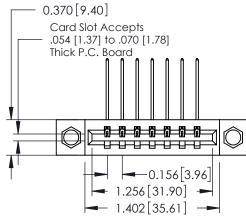

## **Contact Detail**

559-90 Degree Bend (Code 541 Contacts) .156 [3.96] Contact Spacing x .200 [5.08] Row Spacing THIS IS A C.A.D. GENERATED DRAWING DO NOT MAKE MANUAL REVISIONS TO MASTER.

ISSUE NUMBER

## **See Accompanying Pages for:**

- **Contact Bend Details**
- **Mounting Options**

| 337 / 387 Series Card Edge Connector |
|--------------------------------------|
| Part Number: 387-007-559-607         |