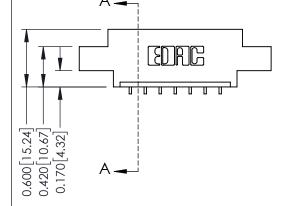

## **Mounting Option**

07-M3-0.5 Metric Threaded Inserts

## **See Accompanying Pages for:**

- **Contact Bend Details**
- **Mounting Options**

| 337 / 387 Series Card Edge Connector |
|--------------------------------------|
| Part Number: 387-007-559-607         |