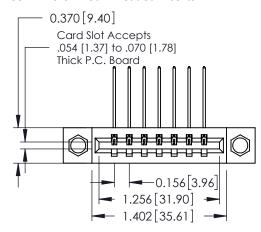

0.330 [8.38] Card Slot 0.160 [4.06] Point of Contact

ISSUE NUMBER

ORIGINAL

1

**See Accompanying Pages for:** 

- **Contact Bend Details**
- **Mounting Options**

0.600 [15.24] -0.420 [10.67] -0.170 [4.32] -

| 337 / 387 Series Card Edge Connector |
|--------------------------------------|
| Part Number: 387-007-559-608         |