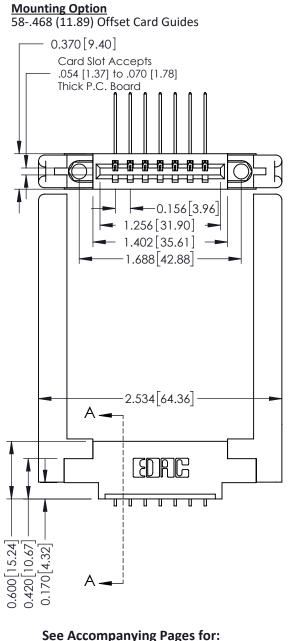

**Contact Bend Details** 

**Mounting Options** 

**Contact Detail** 

559-90 Degree Bend (Code 541 Contacts) .156 [3.96] Contact Spacing x .200 [5.08] Row Spacing

DO NOT MAKE MANUAL REVISIONS TO MASTER.

THIS IS A C.A.D. GENERATED DRAWING

ISSUE NUMBER

ORIGINAL

Point of Contact Card Slot 0.330 [8.38] 0.160[4.06]

337 / 387 Series Card Edge Connector Part Number: 387-007-559-658

**EDAC INC** TORONTO, ONTARIO CANADA

THESE DRAWINGS AND SPECIFICATIONS ARE THE PROPERTY OF EDAC INC., AND SHALL NOT BE REPRODUCED, OR COPIED OR USED AS THE BASIS FOR THE MANUFACTURE OR SALE OF APPARATUS WITHOUT WRITTEN PERMISSION.