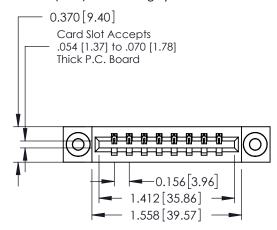

**Mounting Option** 

03-.116 (2.95) I.D. Floating Eyelets

**Contact Detail** 

520-P.C. Tail .030x.018(0.76x0.46) - Tail LG=.175(4.45) .156 [3.96] Contact Spacing x .200 [5.08] Row Spacing

THIS IS A C.A.D. GENERATED DRAWING DO NOT MAKE MANUAL REVISIONS TO MASTER.

ISSUE NUMBER

ORIGINAL

1

**See Accompanying Pages for:** 

- **Contact Bend Details**
- **Mounting Options**

| 337 / 387 Series Card Edge Connector |  |
|--------------------------------------|--|
| Part Number: 387-008-520-103         |  |