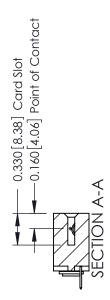

**Mounting Option** 

03-.116 (2.95) I.D. Floating Eyelets

**Contact Detail** 

520-P.C. Tail .030x.018(0.76x0.46) - Tail LG=.175(4.45) .156 [3.96] Contact Spacing x .200 [5.08] Row Spacing

THIS IS A C.A.D. GENERATED DRAWING DO NOT MAKE MANUAL REVISIONS TO MASTER.