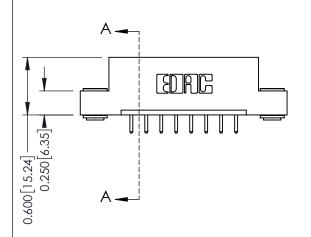

**Mounting Option** 

03-.116 (2.95) I.D. Floating Eyelets

**Contact Detail** 

520-P.C. Tail .030x.018(0.76x0.46) - Tail LG=.175(4.45) .156 [3.96] Contact Spacing x .200 [5.08] Row Spacing

THIS IS A C.A.D. GENERATED DRAWING DO NOT MAKE MANUAL REVISIONS TO MASTER.

ISSUE NUMBER

ORIGINAL

1

**See Accompanying Pages for:** 

- **Contact Bend Details**
- **Mounting Options**

| 337 / 387 Series Card Edge Connector |  |
|--------------------------------------|--|
| Part Number: 387-008-520-103         |  |