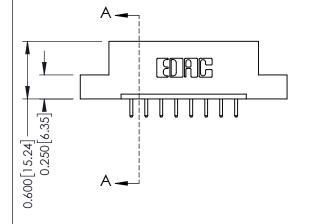

## **Mounting Option**

08-#4-40 Unified Threaded Inserts

ISSUE NUMBER

1

ORIGINAL

**See Accompanying Pages for:** 

- **Contact Bend Details**
- **Mounting Options**

| 337 / 387 Series Card Edge Connector |
|--------------------------------------|
| Part Number: 387-008-520-108         |