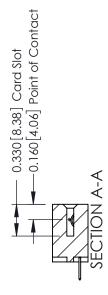

## **Contact Detail**

520-P.C. Tail .030x.018(0.76x0.46) - Tail LG=.175(4.45) .156 [3.96] Contact Spacing x .200 [5.08] Row Spacing

THIS IS A C.A.D. GENERATED DRAWING DO NOT MAKE MANUAL REVISIONS TO MASTER.

ISSUE NUMBER

1

ORIGINAL

**See Accompanying Pages for:** 

- **Contact Bend Details**
- **Mounting Options**

| 337 / 387 Series Card Edge Connector |
|--------------------------------------|
| Part Number: 387-008-520-108         |