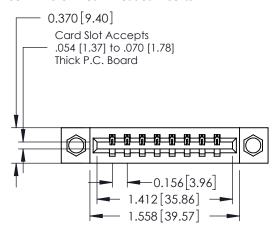

## **Contact Detail**

520-P.C. Tail .030x.018(0.76x0.46) - Tail LG=.175(4.45) .156 [3.96] Contact Spacing x .200 [5.08] Row Spacing

THIS IS A C.A.D. GENERATED DRAWING DO NOT MAKE MANUAL REVISIONS TO MASTER.

ISSUE NUMBER

1

ORIGINAL

**See Accompanying Pages for:** 

- **Contact Bend Details**
- **Mounting Options**

| 337 / 387 Series Card Edge Connector |
|--------------------------------------|
| Part Number: 387-008-520-108         |