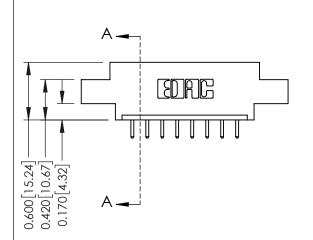

## **Mounting Option**

08-#4-40 Unified Threaded Inserts

## **Contact Detail**

520-P.C. Tail .030x.018(0.76x0.46) - Tail LG=.175(4.45) .156 [3.96] Contact Spacing x .200 [5.08] Row Spacing

THIS IS A C.A.D. GENERATED DRAWING DO NOT MAKE MANUAL REVISIONS TO MASTER.

## **See Accompanying Pages for:**

- **Contact Bend Details**
- **Mounting Options**

| 337 / 387 Series Card Edge Connector |
|--------------------------------------|
| Part Number: 387-008-520-608         |