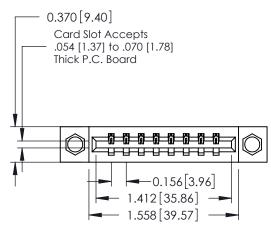

## **Contact Detail**

520-P.C. Tail .030x.018(0.76x0.46) - Tail LG=.175(4.45) .156 [3.96] Contact Spacing x .200 [5.08] Row Spacing

THIS IS A C.A.D. GENERATED DRAWING DO NOT MAKE MANUAL REVISIONS TO MASTER.

## **See Accompanying Pages for:**

- **Contact Bend Details**
- **Mounting Options**

| 337 / 387 Series Card Edge Connector |
|--------------------------------------|
| Part Number: 387-008-520-608         |