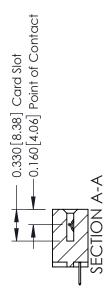

## **See Accompanying Pages for:**

- **Contact Bend Details**
- **Mounting Options**

| 337 / 387 Series Card Edge Connector |
|--------------------------------------|
| Part Number: 387-008-520-608         |