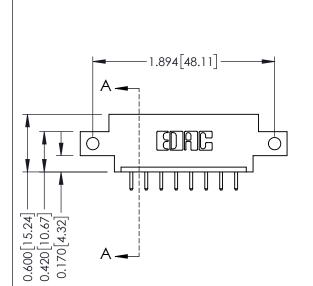

## **Mounting Option**

12-.128 (3.25) Dia. Side Mounting Holes

ISSUE NUMBER

ORIGINAL

1

**See Accompanying Pages for:** 

- **Contact Bend Details**
- **Mounting Options**

| 337 / 387 Series Card Edge Connector |
|--------------------------------------|
| Part Number: 387-008-520-612         |