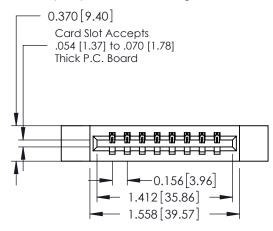

## **Contact Detail**

520-P.C. Tail .030x.018(0.76x0.46) - Tail LG=.175(4.45) .156 [3.96] Contact Spacing x .200 [5.08] Row Spacing

THIS IS A C.A.D. GENERATED DRAWING DO NOT MAKE MANUAL REVISIONS TO MASTER.

ISSUE NUMBER

ORIGINAL

1

**See Accompanying Pages for:** 

- **Contact Bend Details**
- **Mounting Options**

| 337 / 387 Series Card Edge Connector |
|--------------------------------------|
| Part Number: 387-008-520-612         |