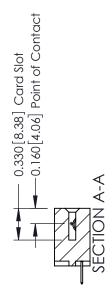

## **Contact Detail**

520-P.C. Tail .030x.018(0.76x0.46) - Tail LG=.175(4.45) .156 [3.96] Contact Spacing x .200 [5.08] Row Spacing

THIS IS A C.A.D. GENERATED DRAWING DO NOT MAKE MANUAL REVISIONS TO MASTER.

ISSUE NUMBER

ORIGINAL

1

**See Accompanying Pages for:** 

- **Contact Bend Details**
- **Mounting Options**

| 337 / 387 Series Card Edge Connector |
|--------------------------------------|
| Part Number: 387-008-520-612         |