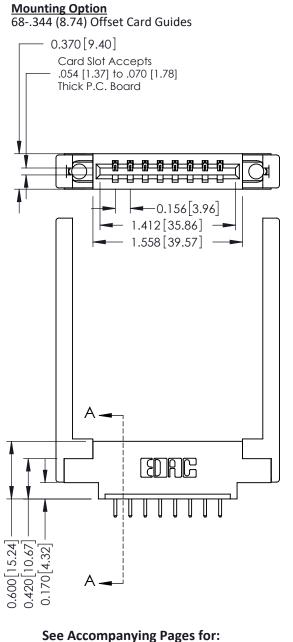

**Contact Bend Details** 

**Mounting Options** 

**Contact Detail** 

520-P.C. Tail .030x.018(0.76x0.46) - Tail LG=.175(4.45) .156 [3.96] Contact Spacing x .200 [5.08] Row Spacing

THIS IS A C.A.D. GENERATED DRAWING DO NOT MAKE MANUAL REVISIONS TO MASTER.

ISSUE NUMBER ORIGINAL

Point of Contact SECTION A-A Card Slot 0.330 [8.38] 0.160[4.06]

337 / 387 Series Card Edge Connector Part Number: 387-008-520-668

**EDAC INC** TORONTO, ONTARIO CANADA

ARE THE PROPERTY OF EDAC INC.,AND SHALL NOT BE REPRODUCED, OR COPIED OR USED AS THE BASIS FOR THE MANUFACTURE OR SALE OF APPARATUS WITHOUT WRITTEN PERMISSION.