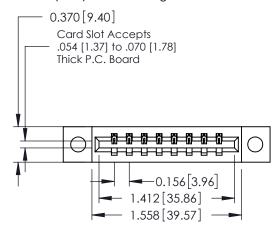

**Mounting Option** 

04-.156 (3.96) Dia. Mounting Holes

**Contact Detail** 

521-P.C. Tail .025 Sq.(0.64 Sq.) - Tail LG=.150(3.81) .156 [3.96] Contact Spacing x .200 [5.08] Row Spacing

THIS IS A C.A.D. GENERATED DRAWING DO NOT MAKE MANUAL REVISIONS TO MASTER.

ISSUE NUMBER

ORIGINAL

1

**See Accompanying Pages for:** 

- **Contact Bend Details**
- **Mounting Options**

| 337 / 387 Series Card Edge Connector |
|--------------------------------------|
| Part Number: 387-008-521-104         |