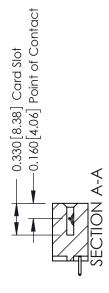

**Mounting Option** 

04-.156 (3.96) Dia. Mounting Holes

**Contact Detail** 

521-P.C. Tail .025 Sq.(0.64 Sq.) - Tail LG=.150(3.81) .156 [3.96] Contact Spacing x .200 [5.08] Row Spacing

THIS IS A C.A.D. GENERATED DRAWING DO NOT MAKE MANUAL REVISIONS TO MASTER.