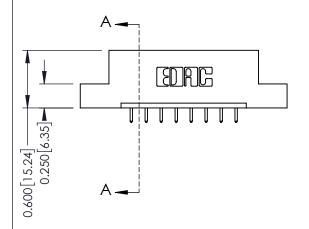

**Mounting Option** 

04-.156 (3.96) Dia. Mounting Holes

**Contact Detail** 

521-P.C. Tail .025 Sq.(0.64 Sq.) - Tail LG=.150(3.81) .156 [3.96] Contact Spacing x .200 [5.08] Row Spacing

THIS IS A C.A.D. GENERATED DRAWING DO NOT MAKE MANUAL REVISIONS TO MASTER.