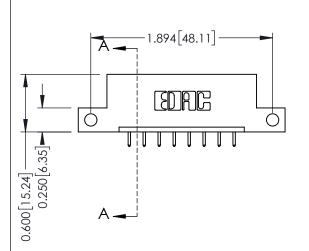

## **Mounting Option**

12-.128 (3.25) Dia. Side Mounting Holes

ISSUE NUMBER

ORIGINAL

1

**See Accompanying Pages for:** 

- **Contact Bend Details**
- **Mounting Options**

| 337 / 387 Series Card Edge Connector |
|--------------------------------------|
| Part Number: 387-008-521-112         |