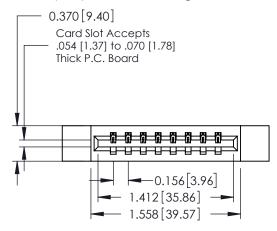

## **Contact Detail**

521-P.C. Tail .025 Sq.(0.64 Sq.) - Tail LG=.150(3.81) .156 [3.96] Contact Spacing x .200 [5.08] Row Spacing

THIS IS A C.A.D. GENERATED DRAWING DO NOT MAKE MANUAL REVISIONS TO MASTER.