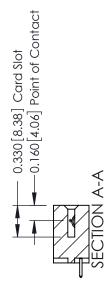

ISSUE NUMBER

ORIGINAL

1

| 337 / 387 Series Card Edge                                            | ACAD REFERENCE NO.                                                                                                                                                                              | 337 ENG MASTER |                  |               |
|-----------------------------------------------------------------------|-------------------------------------------------------------------------------------------------------------------------------------------------------------------------------------------------|----------------|------------------|---------------|
| Contact Bend Detail                                                   |                                                                                                                                                                                                 | DRAWN: J.LEE   | DATE: OCT. 06/09 |               |
|                                                                       |                                                                                                                                                                                                 | CHECKED:       | DATE:            |               |
| EDAC INC TORONTO, ONTARIO CANADA YOUR CONNECTION TO QUALITY & SERVICE | THESE DRAWINGS AND SPECIFICATIONS ARE THE PROPERTY OF EDAC INC.,AND SHALL NOT BE REPRODUCED,OR COPIED OR USED AS THE BASIS FOR THE MANUFACTURE OR SALE OF APPARATUS WITHOUT WRITTEN PERMISSION. | SCALE: NTS     | SHEET            | 2 <b>OF</b> 3 |
|                                                                       |                                                                                                                                                                                                 | DRAWING NUMBER |                  | ISSUE         |
|                                                                       |                                                                                                                                                                                                 | 337 Assembly   |                  | 1             |