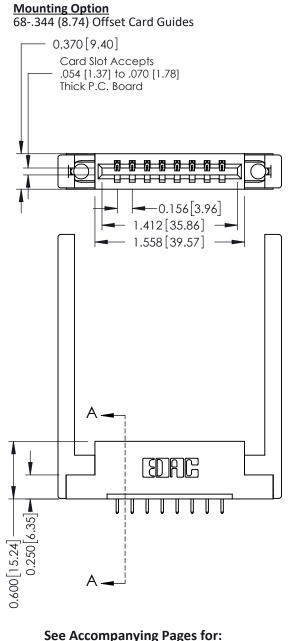

**Contact Bend Details** 

**Mounting Options** 

**Contact Detail** 

521-P.C. Tail .025 Sq.(0.64 Sq.) - Tail LG=.150(3.81) .156 [3.96] Contact Spacing x .200 [5.08] Row Spacing THIS IS A C.A.D. GENERATED DRAWING DO NOT MAKE MANUAL REVISIONS TO MASTER.

THESE DRAWINGS AND SPECIFICATIONS

ARE THE PROPERTY OF EDAC INC.,AND

OR USED AS THE BASIS FOR THE MANUFACTURE OR SALE OF APPARATUS

WITHOUT WRITTEN PERMISSION.

SHALL NOT BE REPRODUCED, OR COPIED

337 / 387 Series Card Edge Connector