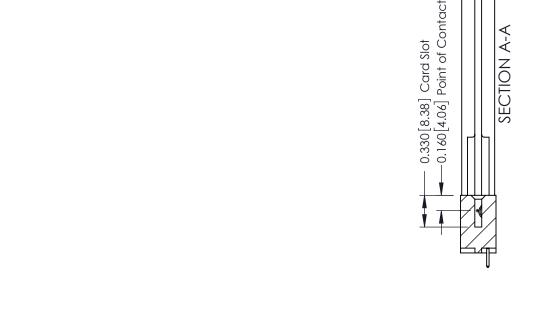

| 337 / 387 Series Card Edge Connector<br>Contact Bend Detail           |                                                                                                                                                                                                  | ACAD REFERENCE NO. 337 E |                  | G MASTER      |
|-----------------------------------------------------------------------|--------------------------------------------------------------------------------------------------------------------------------------------------------------------------------------------------|--------------------------|------------------|---------------|
|                                                                       |                                                                                                                                                                                                  | DRAWN: J.LEE             | DATE: OCT. 06/09 |               |
|                                                                       |                                                                                                                                                                                                  | CHECKED: DATE:           |                  |               |
| EDAC INC TORONTO, ONTARIO CANADA YOUR CONNECTION TO QUALITY & SERVICE | THESE DRAWINGS AND SPECIFICATIONS ARE THE PROPERTY OF EDAC INC.,AND SHALL NOT BE REPRODUCED, OR COPIED OR USED AS THE BASIS FOR THE MANUFACTURE OR SALE OF APPARATUS WITHOUT WRITTEN PERMISSION. | SCALE: NTS               | SHEET            | 2 <b>OF</b> 3 |
|                                                                       |                                                                                                                                                                                                  | DRAWING NUMBER           |                  | ISSUE         |
|                                                                       |                                                                                                                                                                                                  | 337 Assembly             |                  | 1             |