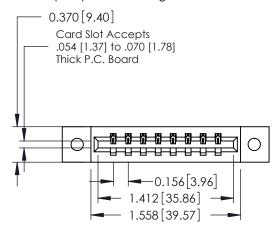

## **See Accompanying Pages for:**

- **Contact Bend Details**
- **Mounting Options**

| 337 / 387 Series Card Edge Connec | ctor |
|-----------------------------------|------|
| Part Number: 387-008-521-602      |      |