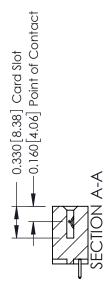

## **Contact Detail**

521-P.C. Tail .025 Sq.(0.64 Sq.) - Tail LG=.150(3.81) .156 [3.96] Contact Spacing x .200 [5.08] Row Spacing

THIS IS A C.A.D. GENERATED DRAWING DO NOT MAKE MANUAL REVISIONS TO MASTER.