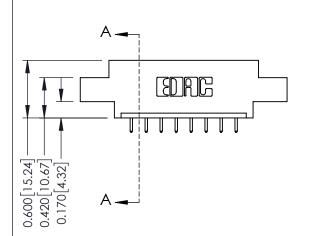

## **Mounting Option**

02-.128 (3.25) Dia. Mounting Holes



## **Contact Detail**

521-P.C. Tail .025 Sq.(0.64 Sq.) - Tail LG=.150(3.81) .156 [3.96] Contact Spacing x .200 [5.08] Row Spacing

THIS IS A C.A.D. GENERATED DRAWING DO NOT MAKE MANUAL REVISIONS TO MASTER.



ISSUE NUMBER

ORIGINAL

1





## **See Accompanying Pages for:**

- **Contact Bend Details**
- **Mounting Options**

| 337 / 387 Series Card Edge Connec | ctor |
|-----------------------------------|------|
| Part Number: 387-008-521-602      |      |



**EDAC INC** TORONTO, ONTARIO CANADA

THESE DRAWINGS AND SPECIFICATIONS ARE THE PROPERTY OF EDAC INC.,AND SHALL NOT BE REPRODUCED, OR COPIED OR USED AS THE BASIS FOR THE MANUFACTURE OR SALE OF APPARATUS WITHOUT WRITTEN PERMISSION.

| ACAD REFERENCE NO. 337 ENG MA |                  |  |
|-------------------------------|------------------|--|
| DRAWN: J.LEE                  | DATE: OCT. 06/09 |  |
| CHECKED:                      | DATE:            |  |
| SCALE: NTS                    | SHEET 1 OF 3     |  |
| DRAWING NUMBER                | ISSUE            |  |
| 337