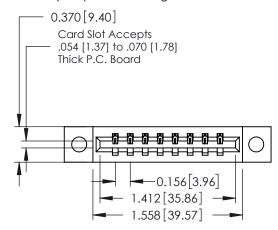

**Mounting Option** 

04-.156 (3.96) Dia. Mounting Holes

**Contact Detail** 

521-P.C. Tail .025 Sq.(0.64 Sq.) - Tail LG=.150(3.81) .156 [3.96] Contact Spacing x .200 [5.08] Row Spacing

THIS IS A C.A.D. GENERATED DRAWING DO NOT MAKE MANUAL REVISIONS TO MASTER.

ISSUE NUMBER

ORIGINAL

1

**See Accompanying Pages for:** 

- **Contact Bend Details**
- **Mounting Options**

| 337 / 387 Series Card Edge Connector |
|--------------------------------------|
| Part Number: 387-008-521-604         |