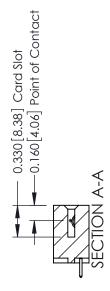

**Mounting Option** 

04-.156 (3.96) Dia. Mounting Holes

**Contact Detail** 

521-P.C. Tail .025 Sq.(0.64 Sq.) - Tail LG=.150(3.81) .156 [3.96] Contact Spacing x .200 [5.08] Row Spacing

THIS IS A C.A.D. GENERATED DRAWING DO NOT MAKE MANUAL REVISIONS TO MASTER.

ISSUE NUMBER

ORIGINAL

1

**See Accompanying Pages for:** 

- **Contact Bend Details**
- **Mounting Options**

| 337 / 387 Series Card Edge Connector |
|--------------------------------------|
| Part Number: 387-008-521-604         |