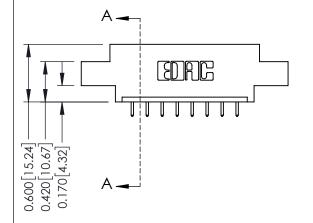

**Mounting Option** 

04-.156 (3.96) Dia. Mounting Holes

**Contact Detail** 

521-P.C. Tail .025 Sq.(0.64 Sq.) - Tail LG=.150(3.81) .156 [3.96] Contact Spacing x .200 [5.08] Row Spacing

THIS IS A C.A.D. GENERATED DRAWING DO NOT MAKE MANUAL REVISIONS TO MASTER.

ISSUE NUMBER

ORIGINAL

1

**See Accompanying Pages for:** 

- **Contact Bend Details**
- **Mounting Options**

| 337 / 387 Series Card Edge Connector |
|--------------------------------------|
| Part Number: 387-008-521-604         |