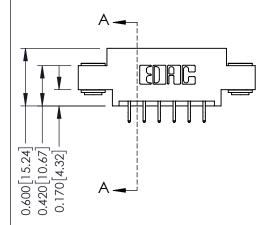

## **Contact Detail**

556-Extender Board Bend (Code 520 Contacts) .156 [3.96] Contact Spacing x .200 [5.08] Row Spacing THIS IS A C.A.D. GENERATED DRAWING DO NOT MAKE MANUAL REVISIONS TO MASTER.

ISSUE NUMBER