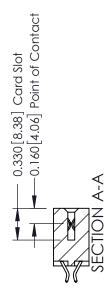

## **See Accompanying Pages for:**

- **Contact Bend Details**
- **Mounting Options**

| 337 / 387 Series Card Edge Conne | ector |
|----------------------------------|-------|
| Part Number: 387-012-556-803     |       |