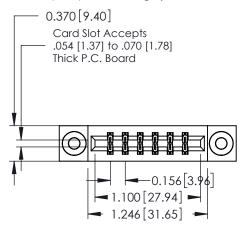

## **See Accompanying Pages for:**

- **Contact Bend Details**
- **Mounting Options**

| 337 / 387 Series Card Edge Conne | ector |
|----------------------------------|-------|
| Part Number: 387-012-556-803     |       |