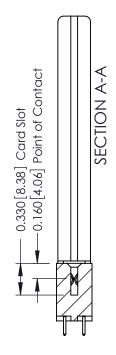

**See Accompanying Pages for:** 

**Mounting Options** 

**Contact Bend Details** 

**Contact Detail** 

521-P.C. Tail .025 Sq.(0.64 Sq.) - Tail LG=.150(3.81) .156 [3.96] Contact Spacing x .200 [5.08] Row Spacing

THIS IS A C.A.D. GENERATED DRAWING DO NOT MAKE MANUAL REVISIONS TO MASTER.

ISSUE NUMBER

ORIGINAL

337 / 387 Series Card Edge Connector Part Number: 387-014-521-858

**EDAC INC** TORONTO, ONTARIO CANADA

THESE DRAWINGS AND SPECIFICATIONS ARE THE PROPERTY OF EDAC INC., AND SHALL NOT BE REPRODUCED, OR COPIED OR USED AS THE BASIS FOR THE MANUFACTURE OR SALE OF APPARATUS WITHOUT WRITTEN PERMISSION.