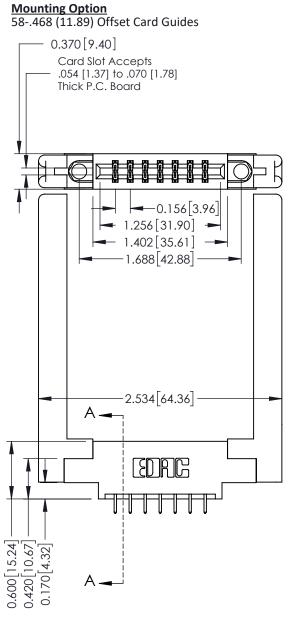

**See Accompanying Pages for:** 

**Mounting Options** 

**Contact Bend Details** 

**Contact Detail** 

521-P.C. Tail .025 Sq.(0.64 Sq.) - Tail LG=.150(3.81) .156 [3.96] Contact Spacing x .200 [5.08] Row Spacing

THIS IS A C.A.D. GENERATED DRAWING DO NOT MAKE MANUAL REVISIONS TO MASTER.

ISSUE NUMBER

ORIGINAL

337 / 387 Series Card Edge Connector Part Number: 387-014-521-858

**EDAC INC** TORONTO, ONTARIO CANADA

THESE DRAWINGS AND SPECIFICATIONS ARE THE PROPERTY OF EDAC INC., AND SHALL NOT BE REPRODUCED, OR COPIED OR USED AS THE BASIS FOR THE MANUFACTURE OR SALE OF APPARATUS WITHOUT WRITTEN PERMISSION.