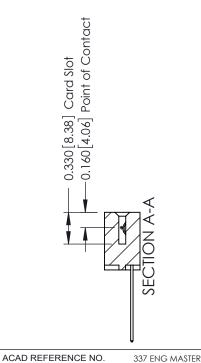

ISSUE NUMBER

ORIGINAL

1

| 337 / 387 Series Card Edge                                            | ACAD REFERENCE NO.                                                                                                                                                                              | 337 ENG        | G MASTER |               |
|-----------------------------------------------------------------------|-------------------------------------------------------------------------------------------------------------------------------------------------------------------------------------------------|----------------|----------|---------------|
| Contact Bend Detail                                                   |                                                                                                                                                                                                 | DRAWN: J.LEE   | DATE: OC | T. 06/09      |
|                                                                       |                                                                                                                                                                                                 | CHECKED:       | DATE:    |               |
| EDAC INC TORONTO, ONTARIO CANADA YOUR CONNECTION TO QUALITY & SERVICE | THESE DRAWINGS AND SPECIFICATIONS ARE THE PROPERTY OF EDAC INC.,AND SHALL NOT BE REPRODUCED,OR COPIED OR USED AS THE BASIS FOR THE MANUFACTURE OR SALE OF APPARATUS WITHOUT WRITTEN PERMISSION. | SCALE: NTS     | SHEET    | 2 <b>OF</b> 3 |
|                                                                       |                                                                                                                                                                                                 | DRAWING NUMBER |          | ISSUE         |
|                                                                       |                                                                                                                                                                                                 | 337 Assembly   |          | 1             |