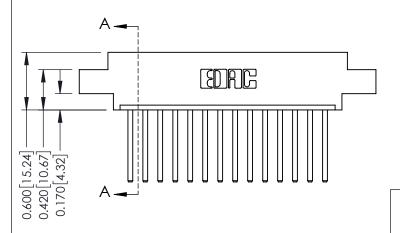

- **Contact Bend Details**
- **Mounting Options**

**Contact Detail** 

THIS IS A C.A.D. GENERATED DRAWING 544-Wire Wrap .050x.025(1.27x0.64) - Tail LG=.750(19.05)po NOT MAKE MANUAL REVISIONS TO MASTER. .156 [3.96] Contact Spacing x .200 [5.08] Row Spacing