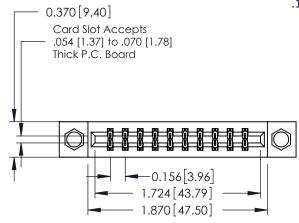

ISSUE NUMBER

ORIGINAL

1

**See Accompanying Pages for:** 

- **Contact Bend Details**
- **Mounting Options**

| 337 / 387 Series Card Edge Connector |
|--------------------------------------|
| Part Number: 387-020-541-208         |