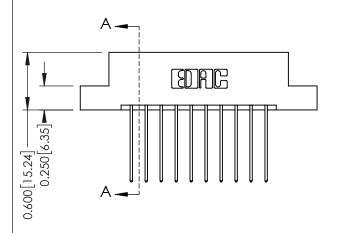

## **Mounting Option**

08-#4-40 Unified Threaded Inserts

**Contact Detail** 

541-Wire Wrap .025 Sq.(0.64 Sq.) - Tail LG=.750(19.05) .156 [3.96] Contact Spacing x .200 [5.08] Row Spacing

THIS IS A C.A.D. GENERATED DRAWING DO NOT MAKE MANUAL REVISIONS TO MASTER.

337 Assembly

0.160 [4.06] Point of Contact Card Slot

0.330 [8.38]

ISSUE NUMBER

ORIGINAL

1

| 337 / 387 Series Card Edge Connector<br>Contact Bend Detail                                                                                                                                                                                                                                                                                                                                                                                                                                                                                                                                                                                                                                                                                                                                                                                                                                                                                                                                                                                                                                                                                                                                                                                                                                                                                                                                                                                                                                                                                                                                                                                                                                                                                                                                                                                                                                                                                                                                                                                                                                                                   |                                                                                                                              | ACAD REFERENCE NO. | 337 ENG MASTER   |               |
|-------------------------------------------------------------------------------------------------------------------------------------------------------------------------------------------------------------------------------------------------------------------------------------------------------------------------------------------------------------------------------------------------------------------------------------------------------------------------------------------------------------------------------------------------------------------------------------------------------------------------------------------------------------------------------------------------------------------------------------------------------------------------------------------------------------------------------------------------------------------------------------------------------------------------------------------------------------------------------------------------------------------------------------------------------------------------------------------------------------------------------------------------------------------------------------------------------------------------------------------------------------------------------------------------------------------------------------------------------------------------------------------------------------------------------------------------------------------------------------------------------------------------------------------------------------------------------------------------------------------------------------------------------------------------------------------------------------------------------------------------------------------------------------------------------------------------------------------------------------------------------------------------------------------------------------------------------------------------------------------------------------------------------------------------------------------------------------------------------------------------------|------------------------------------------------------------------------------------------------------------------------------|--------------------|------------------|---------------|
|                                                                                                                                                                                                                                                                                                                                                                                                                                                                                                                                                                                                                                                                                                                                                                                                                                                                                                                                                                                                                                                                                                                                                                                                                                                                                                                                                                                                                                                                                                                                                                                                                                                                                                                                                                                                                                                                                                                                                                                                                                                                                                                               |                                                                                                                              | DRAWN: J.LEE       | DATE: OCT. 06/09 |               |
|                                                                                                                                                                                                                                                                                                                                                                                                                                                                                                                                                                                                                                                                                                                                                                                                                                                                                                                                                                                                                                                                                                                                                                                                                                                                                                                                                                                                                                                                                                                                                                                                                                                                                                                                                                                                                                                                                                                                                                                                                                                                                                                               |                                                                                                                              | CHECKED:           | DATE:            |               |
| TORONTO, ONTARIO CANADA  ARE THE PROPERTY OF EDAC SHALL NOT BE REPRODUCED, OR USED AS THE BASIS FOR THE MANUFACTURE OR SALE OF A MANUFACTURE OR SALE | THESE DRAWINGS AND SPECIFICATIONS                                                                                            | SCALE: NTS         | SHEET            | 2 <b>OF</b> 3 |
|                                                                                                                                                                                                                                                                                                                                                                                                                                                                                                                                                                                                                                                                                                                                                                                                                                                                                                                                                                                                                                                                                                                                                                                                                                                                                                                                                                                                                                                                                                                                                                                                                                                                                                                                                                                                                                                                                                                                                                                                                                                                                                                               | SHALL NOT BE REPRODUCED, OR COPIED OR USED AS THE BASIS FOR THE MANUFACTURE OR SALE OF APPARATUS WITHOUT WRITTEN PERMISSION. | DRAWING NUMBER     |                  | ISSUE         |
|                                                                                                                                                                                                                                                                                                                                                                                                                                                                                                                                                                                                                                                                                                                                                                                                                                                                                                                                                                                                                                                                                                                                                                                                                                                                                                                                                                                                                                                                                                                                                                                                                                                                                                                                                                                                                                                                                                                                                                                                                                                                                                                               |                                                                                                                              | 337 Assembly       |                  | 1             |