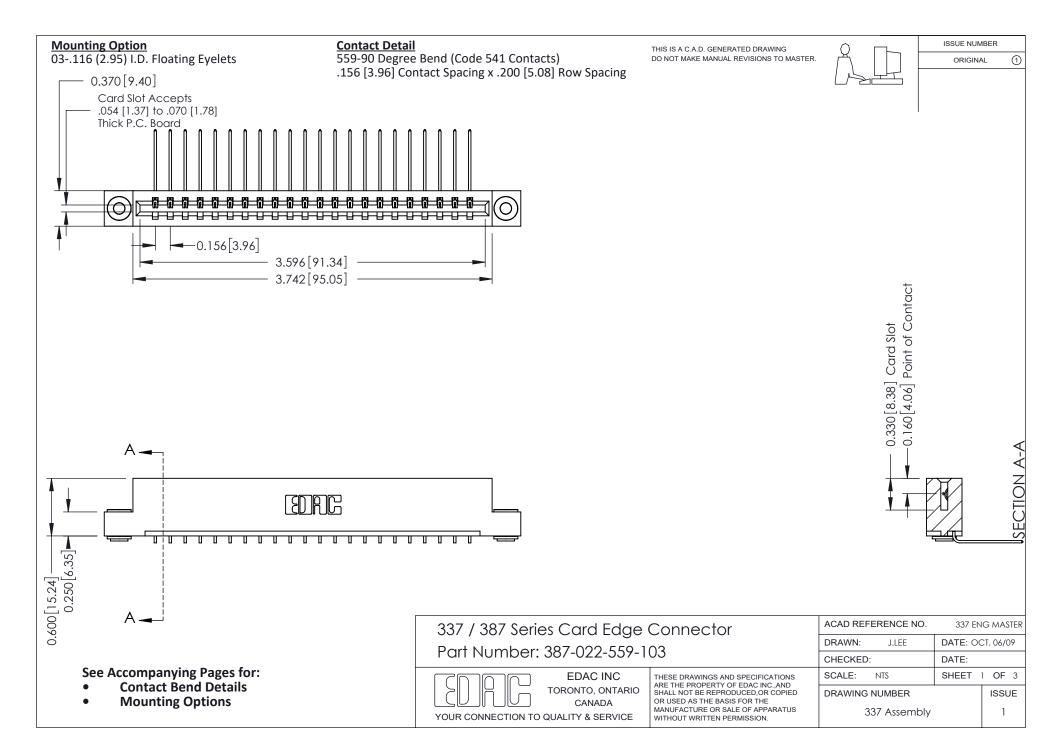

ISSUE NUMBER

ORIGINAL

1

| 337 / 387 Series Card Edge Connector<br>Contact Bend Detail           |                                                                                                                                                                                                  | ACAD REFERENCE NO. 337 E |                  | G MASTER      |
|-----------------------------------------------------------------------|--------------------------------------------------------------------------------------------------------------------------------------------------------------------------------------------------|--------------------------|------------------|---------------|
|                                                                       |                                                                                                                                                                                                  | DRAWN: J.LEE             | DATE: OCT. 06/09 |               |
|                                                                       |                                                                                                                                                                                                  | CHECKED: DATE:           |                  |               |
| EDAC INC TORONTO, ONTARIO CANADA YOUR CONNECTION TO QUALITY & SERVICE | THESE DRAWINGS AND SPECIFICATIONS ARE THE PROPERTY OF EDAC INC.,AND SHALL NOT BE REPRODUCED, OR COPIED OR USED AS THE BASIS FOR THE MANUFACTURE OR SALE OF APPARATUS WITHOUT WRITTEN PERMISSION. | SCALE: NTS               | SHEET            | 2 <b>OF</b> 3 |
|                                                                       |                                                                                                                                                                                                  | DRAWING NUMBER           |                  | ISSUE         |
|                                                                       |                                                                                                                                                                                                  | 337 Assembly             |                  | 1             |