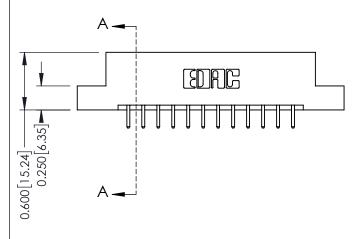

0.330[8.38]

337 Assembly

ISSUE NUMBER

ORIGINAL

1

| 337 / 387 Series Card Edge Connector<br>Contact Bend Detail           |                                                                   | ACAD REFERENCE NO. | 337 ENG  | G MASTER      |
|-----------------------------------------------------------------------|-------------------------------------------------------------------|--------------------|----------|---------------|
|                                                                       |                                                                   | DRAWN: J.LEE       | DATE: OC | T. 06/09      |
|                                                                       |                                                                   | CHECKED:           | DATE:    |               |
| EDAC INC TORONTO, ONTARIO CANADA YOUR CONNECTION TO QUALITY & SERVICE | THESE DRAWINGS AND SPECIFICATIONS ARE THE PROPERTY OF EDAC INCAND | SCALE: NTS         | SHEET    | 2 <b>OF</b> 3 |
|                                                                       | SHALL NOT BE REPRODUCED, OR COPIED OR USED AS THE BASIS FOR THE   | DRAWING NUMBER     |          | ISSUE         |
|                                                                       | MANUFACTURE OR SALE OF APPARATUS WITHOUT WRITTEN PERMISSION.      | 337 Assembly       |          | 1             |