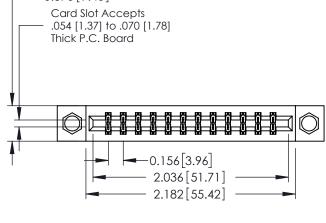

## **Mounting Option** 07-M3-0.5 Metric Threaded Inserts - 0.370[9.40] Card Slot Accepts .054 [1.37] to .070 [1.78] Thick P.C. Board

**Contact Detail** 

520-P.C. Tail .030x.018(0.76x0.46) - Tail LG=.175(4.45) .156 [3.96] Contact Spacing x .200 [5.08] Row Spacing

| 337 ENG MASTER   |  |  |
|------------------|--|--|
| DATE: OCT. 06/09 |  |  |
| DATE:            |  |  |
| SHEET 1 OF 3     |  |  |
| ISSUE            |  |  |
|                  |  |  |

0.160 [4.06] Point of Contact Card Slot