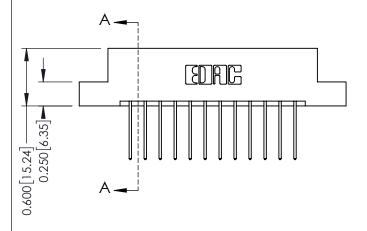

0.160 [4.06] Point of Contact Card Slot

0.330[8.38]

ISSUE NUMBER

ORIGINAL

1

| 337 / 387 Series Card Edge Connector<br>Contact Bend Detail |                                                                                                                                                                                                   | ACAD REFERENCE NO.            | 337 ENG MASTER |               |
|-------------------------------------------------------------|---------------------------------------------------------------------------------------------------------------------------------------------------------------------------------------------------|-------------------------------|----------------|---------------|
|                                                             |                                                                                                                                                                                                   | DRAWN: J.LEE DATE: OCT. 06/09 |                | T. 06/09      |
|                                                             |                                                                                                                                                                                                   | CHECKED:                      | DATE:          |               |
| CANADA                                                      | THESE DRAWINGS AND SPECIFICATIONS ARE THE PROPERTY OF EDAC INC., AND SHALL NOT BE REPRODUCED, OR COPIED OR USED AS THE BASIS FOR THE MANUFACTURE OR SALE OF APPARATUS WITHOUT WRITTEN PERMISSION. | SCALE: NTS                    | SHEET          | 2 <b>OF</b> 3 |
|                                                             |                                                                                                                                                                                                   | DRAWING NUMBER                |                | ISSUE         |
|                                                             |                                                                                                                                                                                                   | 337 Assembly                  |                | 1             |