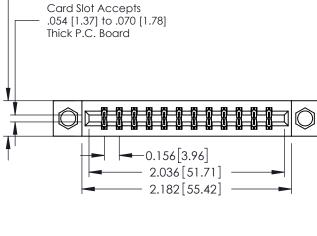

## **Mounting Option** 08-#4-40 Unified Threaded Inserts - 0.370[9.40] Card Slot Accepts .054 [1.37] to .070 [1.78] Thick P.C. Board

**Contact Detail** 

540-Wire Wrap .025 Sq.(0.64 Sq.) - Tail LG=.560(14.22) .156 [3.96] Contact Spacing x .200 [5.08] Row Spacing

THIS IS A C.A.D. GENERATED DRAWING DO NOT MAKE MANUAL REVISIONS TO MASTER.

ISSUE NUMBER

ORIGINAL

1

**See Accompanying Pages for:** 

- **Contact Bend Details**
- **Mounting Options**

| 337 / 387 Series Card Edge Connector |
|--------------------------------------|
| Part Number: 387-024-540-208         |