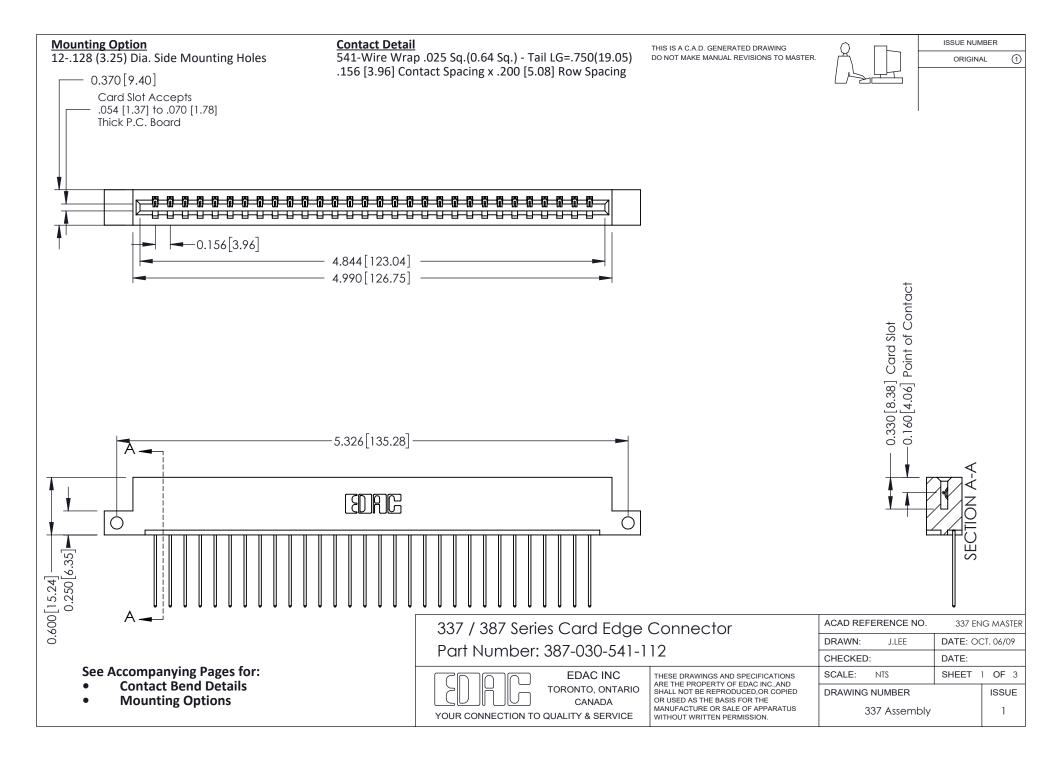

ISSUE NUMBER

ORIGINAL

1



| 337 / 387 Series Card Edge Connector<br>Contact Bend Detail           |                                                                                                                                                                                                  | ACAD REFERENCE NO. 337 E |                  | G MASTER      |
|-----------------------------------------------------------------------|--------------------------------------------------------------------------------------------------------------------------------------------------------------------------------------------------|--------------------------|------------------|---------------|
|                                                                       |