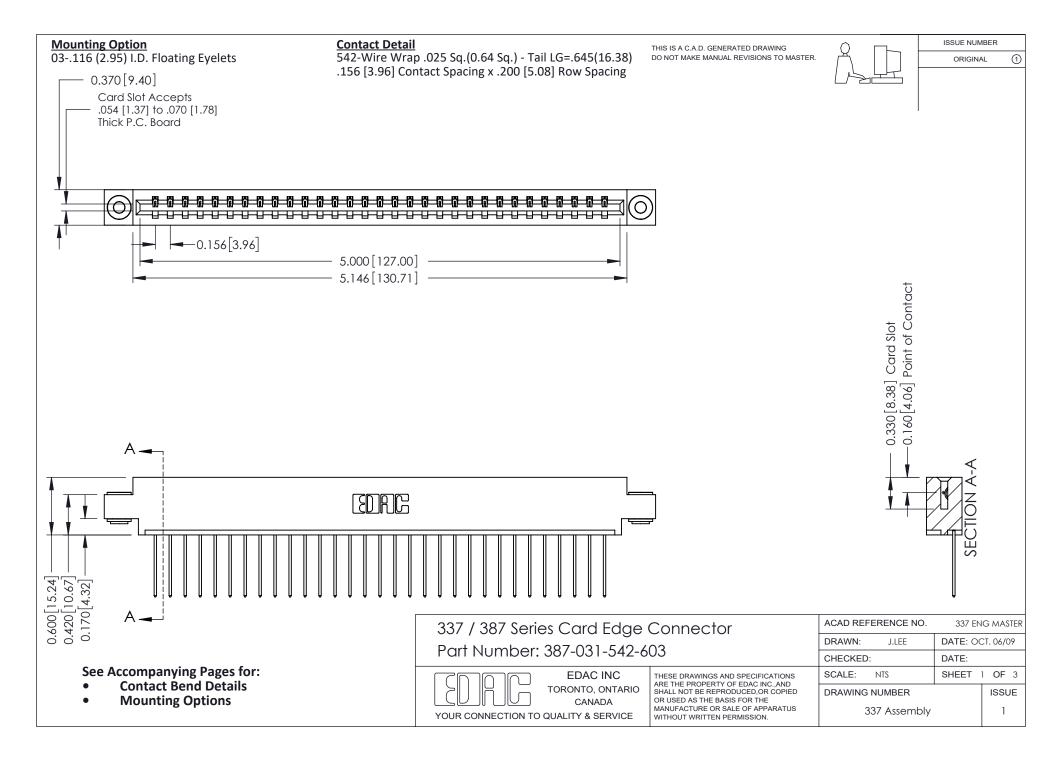

ISSUE NUMBER

ORIGINAL

1



| 337 / 387 Series Card Edge Connector<br>Contact Bend Detail           |                                                                                                                                                                                                  | ACAD REFERENCE NO. 337 E |                  | G MASTER      |
|-----------------------------------------------------------------------|--------------------------------------------------------------------------------------------------------------------------------------------------------------------------------------------------|--------------------------|------------------|---------------|
|                                                                       |